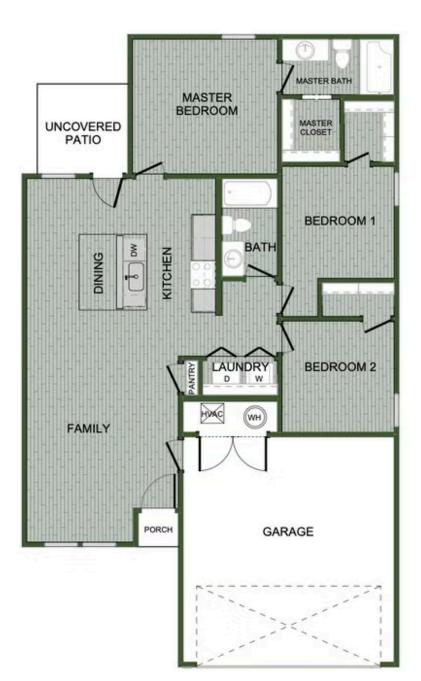

# PRICED AT $$212,110 = 3 = 2.0 = 2 = 1180 \text{ FT}^2$

The 1100 Cottage is a 3 bed, 2 bath 1100 square foot floor plan that offers a beautiful wide-open kitchen and living space. Gather around the spacious kitchen island with friends and family in your new home. LVP flooring throughout upgrades your home with durability and style. Enjoy the privacy of a secluded primary suite and a sizable walk- in closet. This floor plan i...