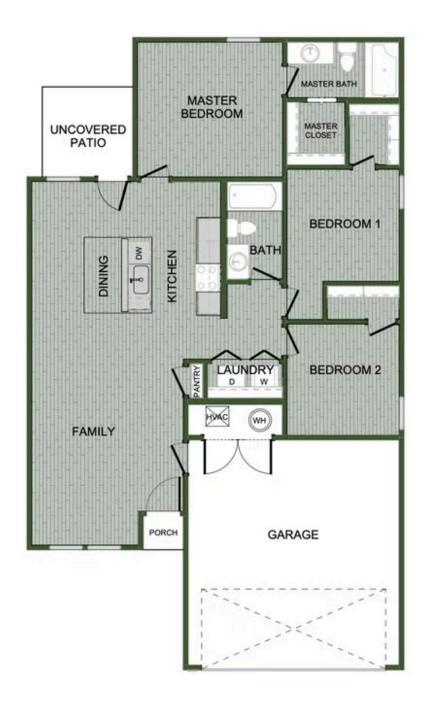

## PRICED AT $\$212,687 \implies 3 \stackrel{\text{l}}{=} 2.0 \stackrel{\text{d}}{=} 2 \stackrel{\text{l}}{=} 1180 \text{ FT}^2$

The 1100 Cottage is a 3 bed, 2 bath 1100 square foot floor plan that offers a beautiful wide-open kitchen and living space. Gather around the spacious kitchen island with friends and family in your new home. LVP flooring throughout upgrades your home with durability and style. Enjoy the privacy of a secluded primary suite and a sizable walk- in closet. This floor plan i...