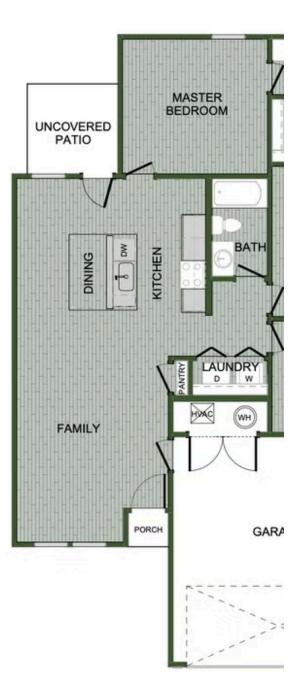

## PRICED AT $$212,687 = 3 = 2.0 = 2 = 1180 \text{ FT}^2$

The 1100 Cottage is a 3 bed, 2 bath 1100 square foot floor plan that offers a beautiful wide-open kitchen and living space. Gather around the spacious kitchen island with friends and family in your new home. LVP flooring throughout upgrades your home with durability and style. Enjoy the privacy of a secluded primary suite and a sizable walk- in closet. This floor plan i...