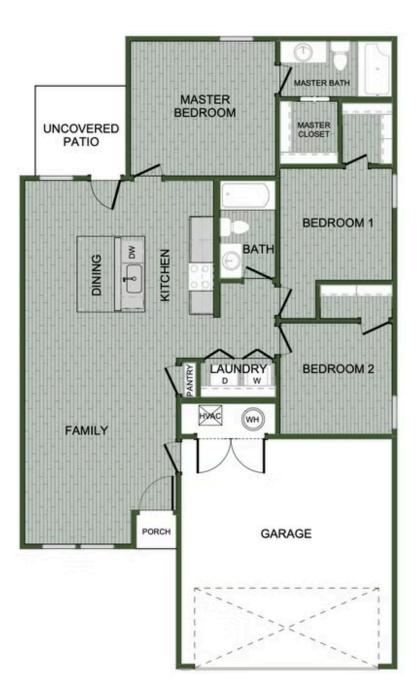

## PRICED AT $$212,687 = 3 = 2.0 = 2 = 1180 \text{ FT}^2$

The 1100 Cottage is a 3 bed, 2 bath 1100 square foot floor plan that offers a beautiful wide-open kitchen and living space. Gather around the spacious kitchen island with friends and family in your new home. LVP flooring throughout upgrades your home with durability and style. Enjoy the privacy of a secluded primary suite and a sizable walk- in closet. This floor plan i...