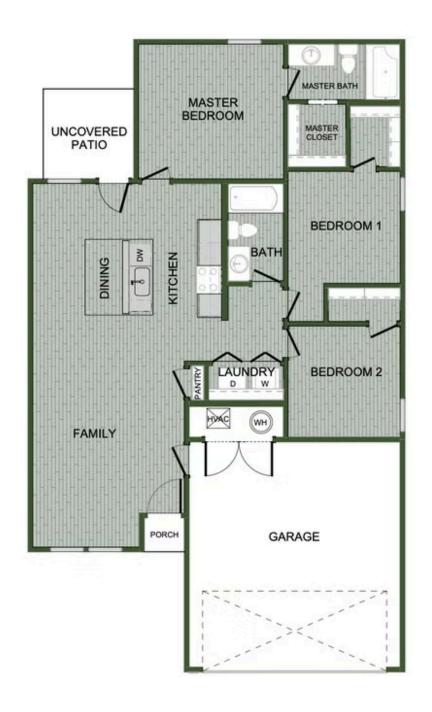

## PRICED AT $\$213,035 = 3 = 2.0 = 2 = 1180 \text{ FT}^2$

The 1100 Cottage is a 3 bed, 2 bath 1100 square foot floor plan that offers a beautiful wide-open kitchen and living space. Gather around the spacious kitchen island with friends and family in your new home. LVP flooring throughout upgrades your home with durability and style. Enjoy the privacy of a secluded primary suite and a sizable walk- in closet. This floor plan i...