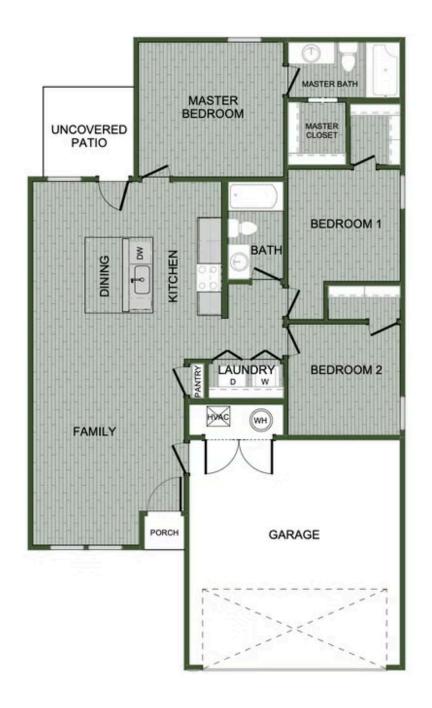

## PRICED AT $\$212,544 \implies 3 \stackrel{\text{l}}{=} 2.0 \stackrel{\text{d}}{=} 2 \stackrel{\text{l}}{=} 1180 \text{ FT}^2$

The 1100 Cottage is a 3 bed, 2 bath 1100 square foot floor plan that offers a beautiful wide-open kitchen and living space. Gather around the spacious kitchen island with friends and family in your new home. LVP flooring throughout upgrades your home with durability and style. Enjoy the privacy of a secluded primary suite and a sizable walk- in closet. This floor plan i...