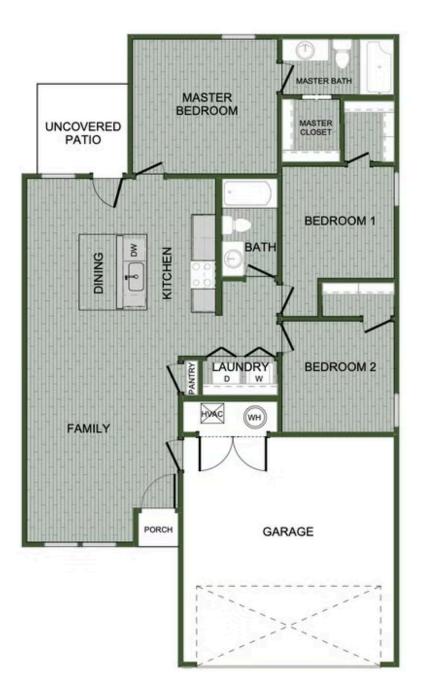

# PRICED AT $$212,110 = 3 = 2.0 = 2 = 1180 \text{ FT}^2$

The 1100 Cottage is a 3 bed, 2 bath 1100 square foot floor plan that offers a beautiful wide-open kitchen and living space. Gather around the spacious kitchen island with friends and family in your new home. LVP flooring throughout upgrades your home with durability and style. Enjoy the privacy of a secluded primary suite and a sizable walk- in closet. This floor plan i...