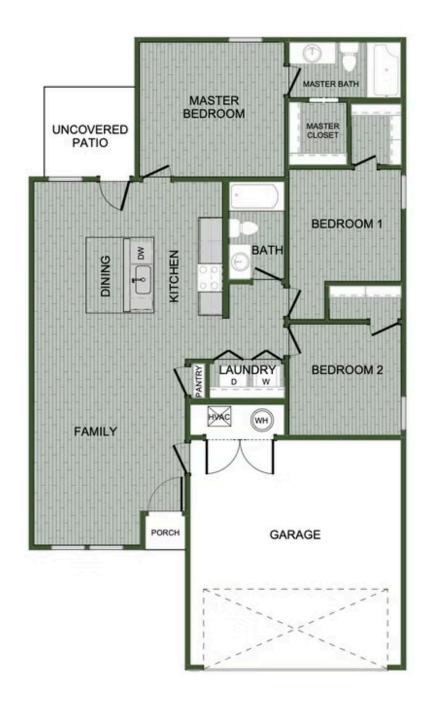

## PRICED AT $\$212,544 \implies 3 \stackrel{\text{l}}{=} 2.0 \stackrel{\text{d}}{=} 2 \stackrel{\text{l}}{=} 1180 \text{ FT}^2$

The 1100 Cottage is a 3 bed, 2 bath 1100 square foot floor plan that offers a beautiful wide-open kitchen and living space. Gather around the spacious kitchen island with friends and family in your new home. LVP flooring throughout upgrades your home with durability and style. Enjoy the privacy of a secluded primary suite and a sizable walk- in closet. This floor plan i...