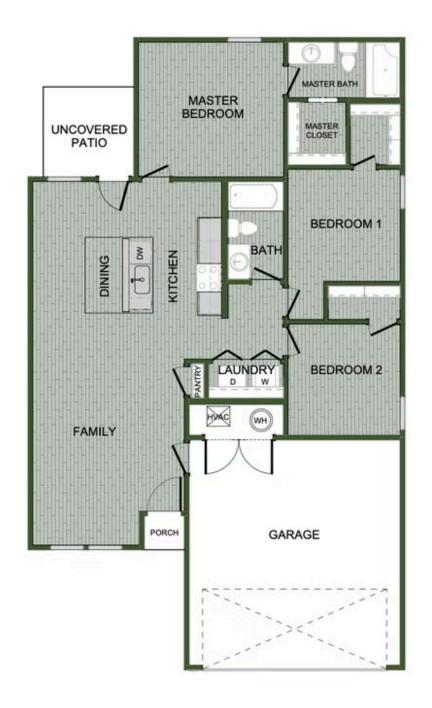

## PRICED AT $\$212,687 \implies 3 \stackrel{\sim}{=} 2.0 \stackrel{\triangle}{=} 2 \stackrel{\square}{=} 1180 \text{ FT}^2$

This Cottage Collection plan offers a beautiful wide-open kitchen and living space. Gather around the spacious kitchen island with friends and family. Enjoy the privacy of a secluded primary suite and a sizable walk-in closet. This 3 bedroom, 2 bathroom plan is the definition of affordable luxury, with a modern design that suits a busy and active lifestyle.