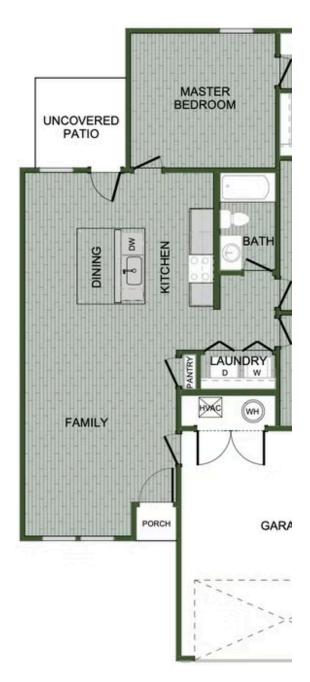

## PRICED AT $\$212,687 \implies 3 \stackrel{\sim}{=} 2.0 \stackrel{\triangle}{=} 2 \stackrel{\square}{=} 1180 \text{ FT}^2$

This Cottage Collection plan offers a beautiful wide-open kitchen and living space. Gather around the spacious kitchen island with friends and family. Enjoy the privacy of a secluded primary suite and a sizable walk-in closet. This 3 bedroom, 2 bathroom plan is the definition of affordable luxury, with a modern design that suits a busy and active lifestyle.