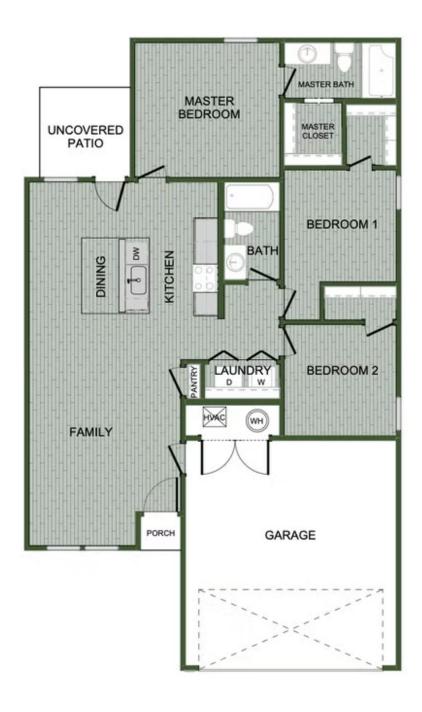

# **PAYMENTS FROM \$1400**

Offer valid for a limited time. Terms & Conditions Apply

SCHUBERMITCHELL.COM · 866-784-1198

PRICED AT  $\$212,110 = 3 = 2.0 = 2 = 1180 \text{ FT}^2$ 

This Cottage Collection plan offers a beautiful wide-open kitchen and living space. Gather around the spacious kitchen island with friends and family. Enjoy the privacy of a secluded primary suite and a sizable walk-in closet. This 3 bedroom, 2 bathroom plan is the definition of affordable luxury, with a modern design that suits a busy and active lifestyle.