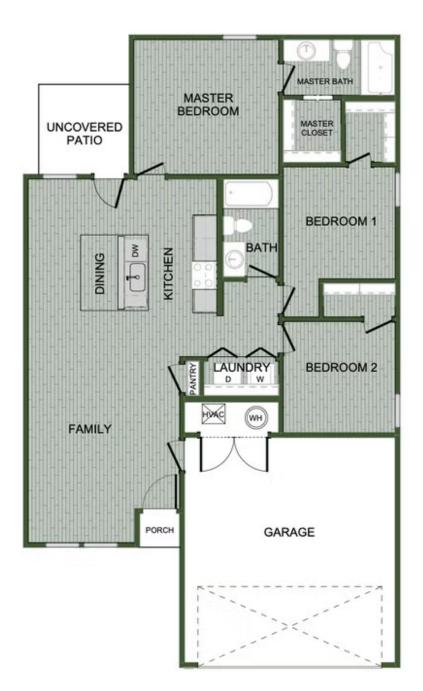

## PRICED AT \$213,035 ₪ 3 ⓑ 2.0 □ 2 ⓑ 1180 FT<sup>2</sup>

This Cottage Collection plan offers a beautiful wide-open kitchen and living space. Gather around the spacious kitchen island with friends and family. Enjoy the privacy of a secluded primary suite and a sizable walk-in closet. This 3 bedroom, 2 bathroom plan is the definition of affordable luxury, with a modern design that suits a busy and active lifestyle.

## 1100 COTTAGE

Monday - Saturday: 10 am-6pm 417-952-0369 schubermitchell.com Materials, specifications, plans, designs, prices, premiums, options & sales programs may change without notice or obligation. All renderings, floor plans, and maps are artist's conception and may not depict actual buildings, fencing, walks, driveways, or landscaping.