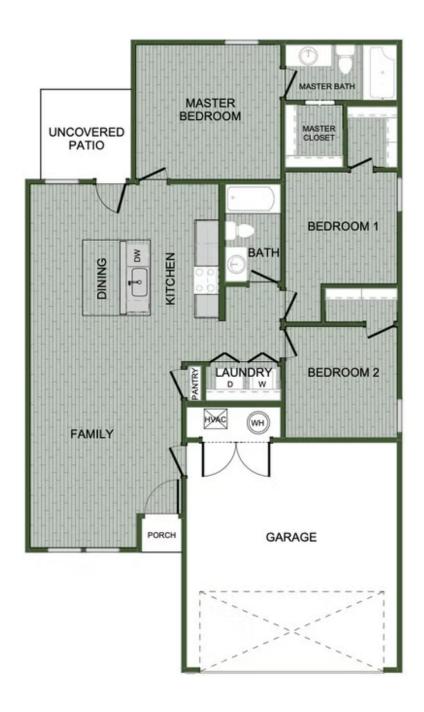

## 308 Eagle Edge Ave.

Duenweg, MO 64841

PRICED AT  $\$214,315 = 3 = 2.0 = 2 = 1180 \text{ FT}^2$ 

The 1100 Cottage is a 3 bed, 2 bath 1100 square foot floor plan that offers a beautiful wide-open kitchen and living space. Gather around the spacious kitchen island with friends and family in your new home. LVP flooring throughout upgrades your home with durability and style. Enjoy the privacy of a secluded primary suite and a sizable walk- in closet. This floor plan i...