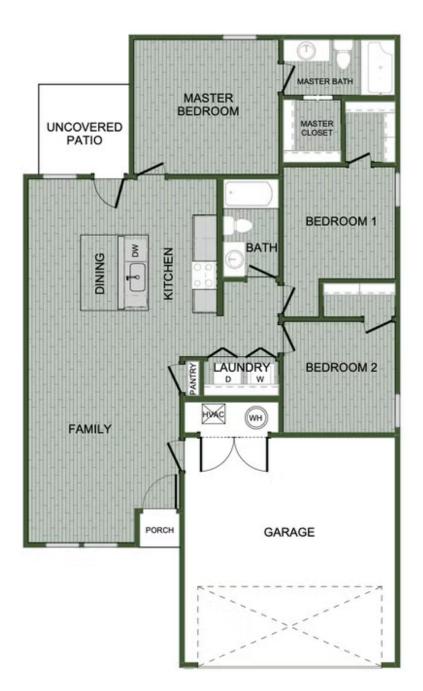

## PRICED AT \$213,390 = 3 = 2.0 = 2 = 1180 FT<sup>2</sup>

This Cottage Collection plan offers a beautiful wide-open kitchen and living space. Gather around the spacious kitchen island with friends and family. Enjoy the privacy of a secluded primary suite and a sizable walk-in closet. This 3 bedroom, 2 bathroom plan is the definition of affordable luxury, with a modern design that suits a busy and active lifestyle.