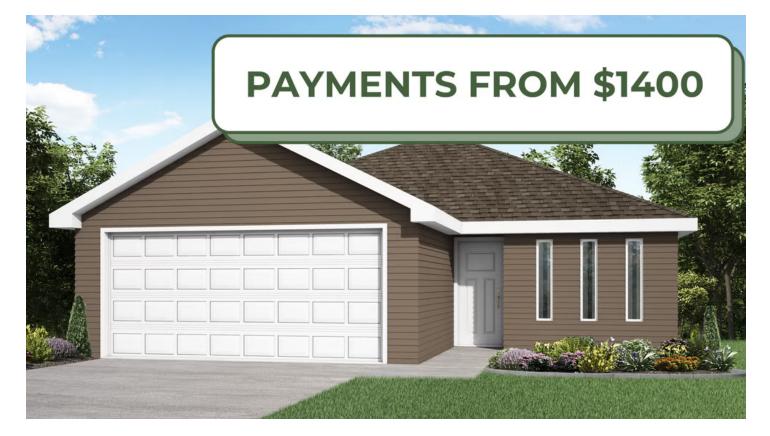

## PRICED AT \$213,390 = 3 = 2.0 = 2 = 1180 FT<sup>2</sup>

This Cottage Collection plan offers a beautiful wide-open kitchen and living space. Gather around the spacious kitchen island with friends and family. Enjoy the privacy of a secluded primary suite and a sizable walk-in closet. This 3 bedroom, 2 bathroom plan is the definition of affordable luxury, with a modern design that suits a busy and active lifestyle.