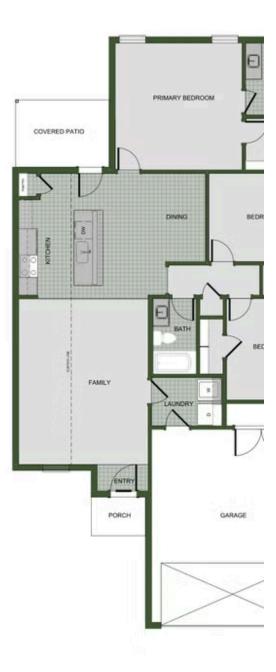

## STARTING AT $$223,000 = 3 \stackrel{\text{\tiny C}}{=} 2 \stackrel{\text{\tiny C}}{=} 2 \stackrel{\text{\tiny L}}{=} 1,449 \text{ FT}^2$

Our 1450 square feet, 3 bedroom, 2 bathroom floor plan features an expansive living room with a dedicated dining space. Homeowners are sure to enjoy the large pantry and single level bar in the kitchen that's perfect for entertaining or helping kids with homework in the evening. This floor plan has plenty of room in the primary suite and is complemented by a spacious wa...

## AMENITIES

SIDEWALKS

COMMUNITY

POND

RURAL DEVELOPMENT GREENSPACE FINANCING

WALKING TRAIL

SOUTHWIND TRAIL 1450 Floor Plan

Materials, specifications, plans, designs, prices, premiums, options & sales programs may change without notice or obligation. All renderings, floor plans, and maps are artist's conception and may not depict actual buildings, fencing, walks, driveways, or landscaping.