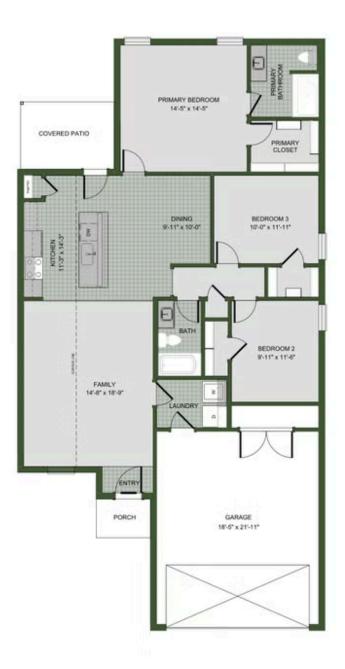

## STARTING AT $$223,000 = 3 \stackrel{\text{\tiny C}}{=} 2 \stackrel{\text{\tiny C}}{=} 2 \stackrel{\text{\tiny L}}{=} 1,449 \text{ FT}^2$

Our 1450 square feet, 3 bedroom, 2 bathroom floor plan features an expansive living room with a dedicated dining space. Homeowners are sure to enjoy the large pantry and single level bar in the kitchen that's perfect for entertaining or helping kids with homework in the evening. This floor plan has plenty of room in the primary suite and is complemented by a spacious wa...

## AMENITIES

SIDEWALKS

COMMUNITY

POND

RURAL DEVELOPMENT GREENSPACE FINANCING

WALKING TRAIL

SOUTHWIND TRAIL 1450 Floor Plan

Materials, specifications, plans, designs, prices, premiums, options & sales programs may change without notice or obligation. All renderings, floor plans, and maps are artist's conception and may not depict actual buildings, fencing, walks, driveways, or landscaping.