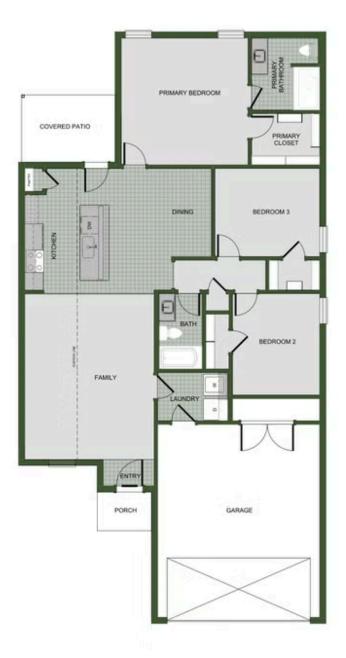

## STARTING AT $$223,000 = 3 \stackrel{\text{\tiny C}}{=} 2 \stackrel{\text{\tiny C}}{=} 2 \stackrel{\text{\tiny L}}{=} 1,449 \text{ FT}^2$

Our 1450 square feet, 3 bedroom, 2 bathroom floor plan features an expansive living room with a dedicated dining space. Homeowners are sure to enjoy the large pantry and single level bar in the kitchen that's perfect for entertaining or helping kids with homework in the evening. This floor plan has plenty of room in the primary suite and is complemented by a spacious wa...

## AMENITIES

SIDEWALKS

COMMUNITY

POND

RURAL DEVELOPMENT GREENSPACE FINANCING

WALKING TRAIL

SOUTHWIND TRAIL 1450 Floor Plan

Materials, specifications, plans, designs, prices, premiums, options & sales programs may change without notice or obligation. All renderings, floor plans, and maps are artist's conception and may not depict actual buildings, fencing, walks, driveways, or landscaping.