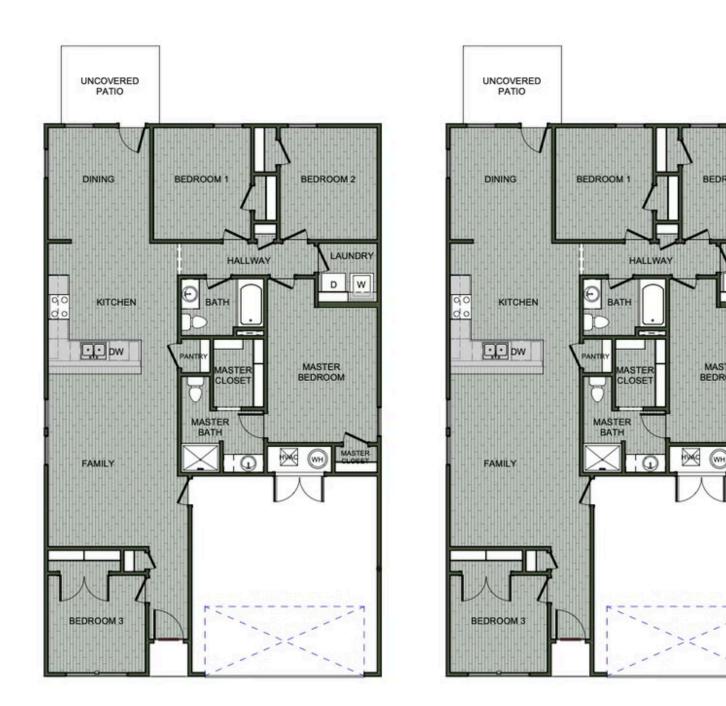

### southwind trail 1505KP-4 Cottage Floor Plan

# STARTING AT $$237,000 = 4 = 2 = 1,505 \text{ FT}^2$

This 4 bedroom, 2 bathroom, 1505 square feet home is gorgeous and ready to be filled with your family and friends! Natural light streams into the living and kitchen area so you can enjoy a spacious and airy family area with a dedicated dining space. LVP flooring throughout upgrades your home with durability and style. Available space is truly maximized in this home with...

## SOUTHWIND TRAIL 1505KP-4 Cottage Floor Plan

#### 1505 KP-4

Monday - Saturday: 10 am-6pm 417-952-0369 schubermitchell.com Materials, specifications, plans, designs, prices, premiums, options & sales programs may change without notice or obligation. All renderings, floor plans, and maps are artist's conception and may not depict actual buildings, fencing, walks, driveways, or landscaping.