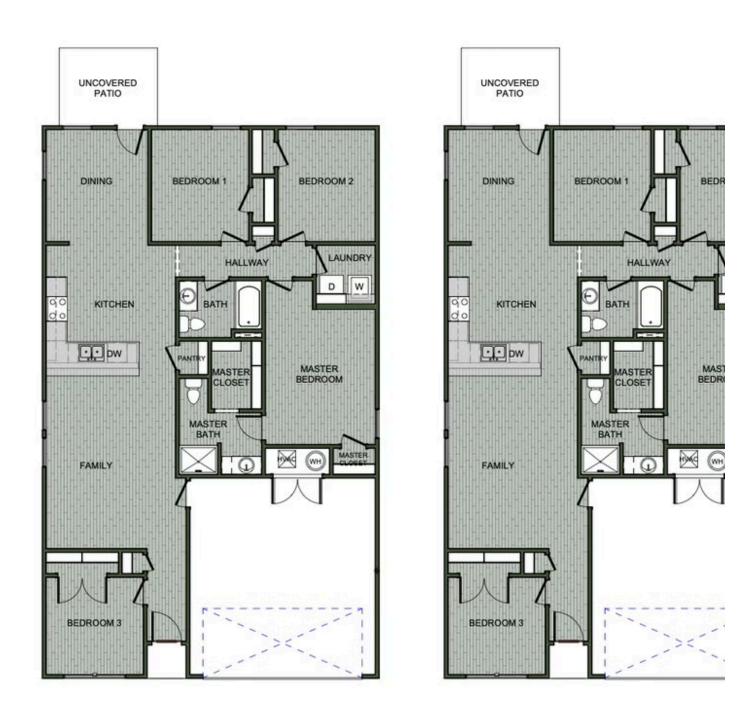

## PRICED AT $$238,375 = 4 = 2.0 = 2 = 1505 \text{ FT}^2$

This 4 bedroom, 2 bathroom, 1505 square feet home is gorgeous and ready to be filled with your family and friends! Natural light streams into the living and kitchen area so you can enjoy a spacious and airy family area with a dedicated dining space. LVP flooring throughout upgrades your home with durability and style. Available space is truly maximized in this home with...