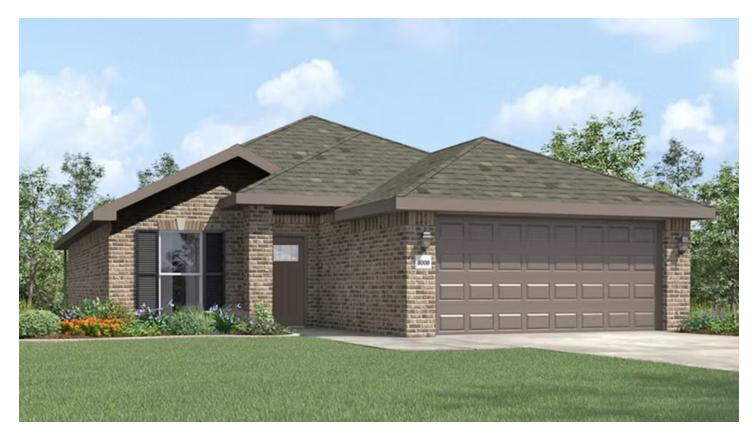

## SOUTHWIND TRAIL 306 Molly Dean Dr. Duenweg, MO 64841

## PRICED AT \$240,959 ⊨ 3 ≗ 2.0 ≏ 2 ≞ 1550 FT<sup>2</sup>

Our 1550 floor plan series features an open living area with dedicated dining space and a single level kitchen island. The linen closet, large pantry, and oversized closets ensure that you will have all of the storage space your heart could desire. Enjoy a secluded primary bedroom with plenty of space and a large walk-in closet.