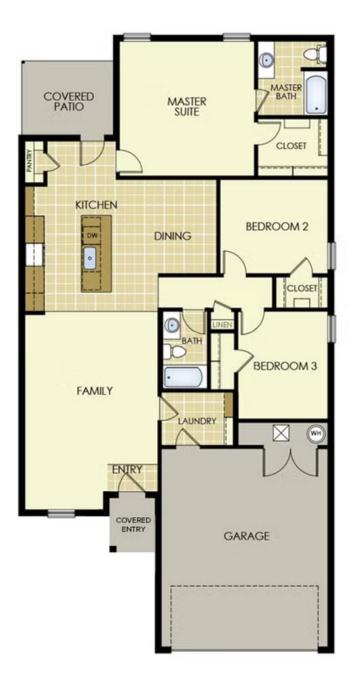

## PRICED AT \$240,959 ⊨ 3 ≗ 2.0 ≏ 2 ≞ 1550 FT<sup>2</sup>

Our 1550 floor plan series features an open living area with dedicated dining space and a single level kitchen island. The linen closet, large pantry, and oversized closets ensure that you will have all of the storage space your heart could desire. Enjoy a secluded primary bedroom with plenty of space and a large walk-in closet.

## SOUTHWIND TRAIL 306 Molly Dean Dr. Duenweg, MO 64841

1550

Monday - Saturday: 10 am-6pm 417-952-0369 schubermitchell.com Materials, specifications, plans, designs, prices, premiums, options & sales programs may change without notice or obligation. All renderings, floor plans, and maps are artist's conception and may not depict actual buildings, fencing, walks, driveways, or landscaping.