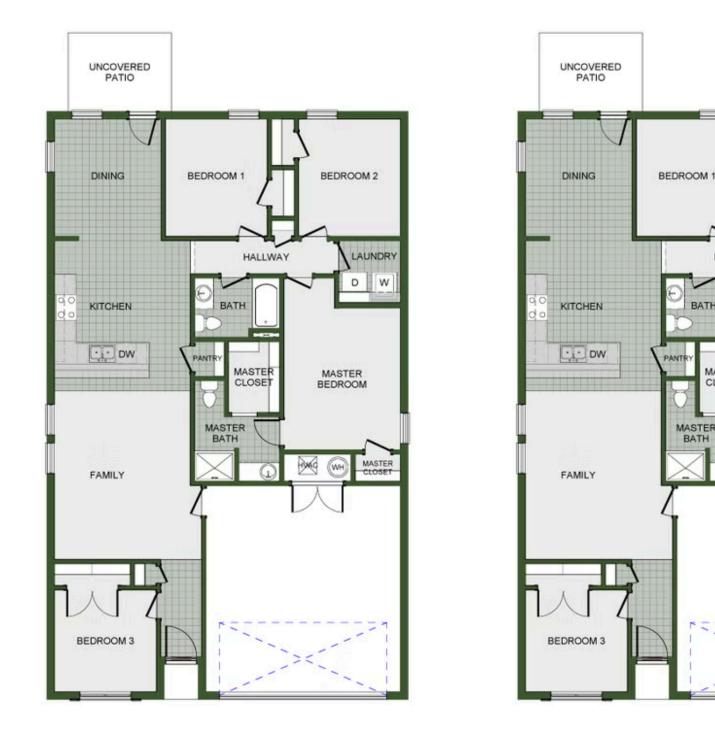

## southwind trail 1550KP-4 Floor Plan

## STARTING AT $\$232,000 = 4 \stackrel{\text{\tiny le}}{=} 2 \stackrel{\text{\tiny le}}{=} 2$ $1,550 \text{ FT}^2$

This 4 bedroom, 2 bathroom, 1550 square feet home is ready to be filled with your family and friends! Natural light streams into the living and kitchen area so you can enjoy a spacious and airy family area with a dedicated dining space. Available space is truly maximized in this home with a large walk-in master closet and a dedicated laundry space and linen closet.

## SOUTHWIND TRAIL 1550KP-4

Floor Plan

BATH

M

CI

Materials, specifications, plans, designs, prices, premiums, options & sales programs may change without notice or obligation. All renderings, floor plans, and maps are artist's conception and may not depict actual buildings, fencing, walks, driveways, or landscaping.