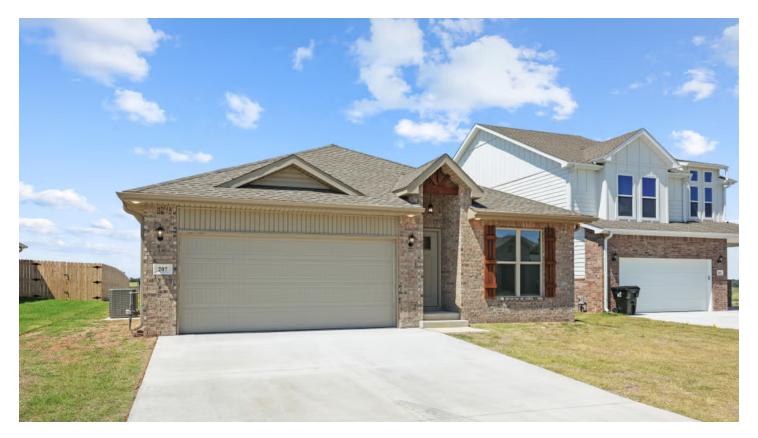

## SOUTHWIND TRAIL 207 Molly Dean Dr. Duenweg, MO 64841

## PRICED AT \$239,815 ⊨ 4 ≞ 2.0 ⊟ 2 ≞ 1550 FT<sup>2</sup>

Enjoy an open living, dining and kitchen space in this brand new four bedroom, two bathroom plan series. With a spacious primary suite, including a walk-in closet and a vanity in the primary bath, comfort will never be compromised in the 1550KP-4 Series. The utility room is conveniently nestled among bedrooms, making laundry less of a hassle, and the secluded 4th bed...