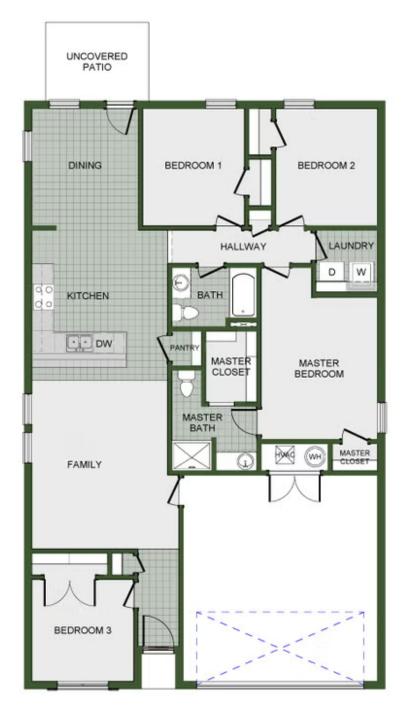

## PRICED AT \$239,815 ⊨ 4 ≞ 2.0 ⊟ 2 ≞ 1550 FT<sup>2</sup>

Enjoy an open living, dining and kitchen space in this brand new four bedroom, two bathroom plan series. With a spacious primary suite, including a walk-in closet and a vanity in the primary bath, comfort will never be compromised in the 1550KP-4 Series. The utility room is conveniently nestled among bedrooms, making laundry less of a hassle, and the secluded 4th bed...