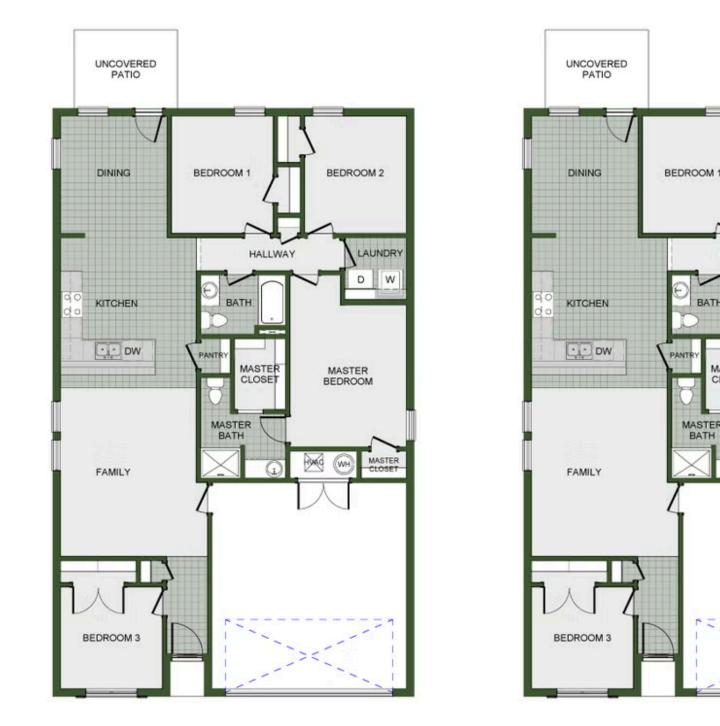

## SOUTHWIND TRAIL 309 Molly Dean Dr. Duenweg, MO 64841

## PRICED AT $$243,968 = 4 = 2.0 = 2 = 1550 \text{ FT}^2$

This 4 bedroom, 2 bathroom, 1550 square feet home is ready to be filled with your family and friends! Natural light streams into the living and kitchen area so you can enjoy a spacious and airy family area with a dedicated dining space. Available space is truly maximized in this home with a large walk-in master closet and a dedicated laundry space and linen closet.

## SOUTHWIND TRAIL 309 Molly Dean Dr.

BATH

M

CI

MASTER

BATH

SCHUBER MITCHELL

- HOMES