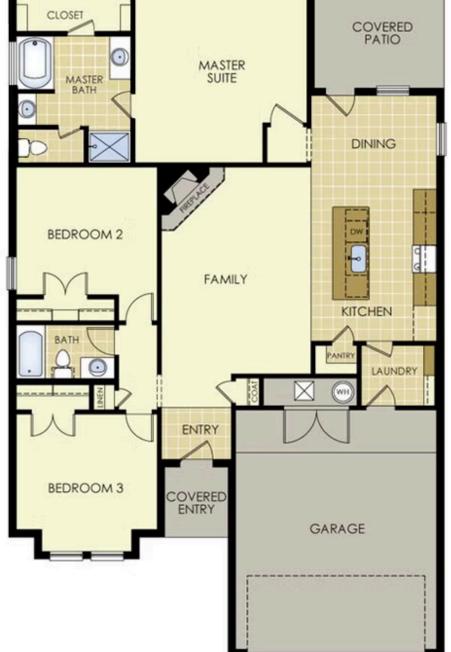

## SOUTHWIND TRAIL 212 Molly Dean Dr. Duenweg, MO 64841

## PRICED AT $$275,319 = 3 = 2.0 = 2 = 1650 \text{ FT}^2$

This plan features a timeless luxury exterior. Upon entry, this open concept floor plan features 10foot ceilings in the living area and kitchen which create a spacious atmosphere. In addition, enjoy abundant natural light in the dining area and the privacy and comfort of a large primary suite, complete with grand walk-in closet and double vanities.