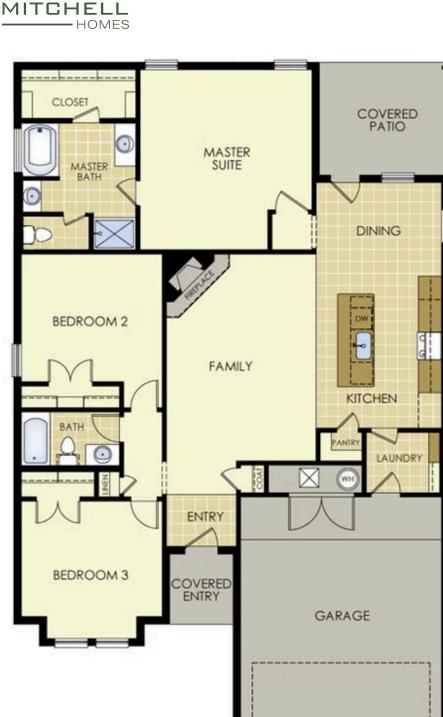

## SOUTHWIND TRAIL 305 Molly Dean Dr. Duenweg, MO 64841

## PRICED AT \$257,085 ⊨ 3 ≞ 2.0 ⊟ 2 ≞ 1650 FT<sup>2</sup>

This plan features a timeless luxury exterior. Upon entry, this open concept floor plan features 10foot ceilings in the living area and kitchen which create a spacious atmosphere. In addition, enjoy abundant natural light in the dining area and the privacy and comfort of a large primary suite, complete with grand walk-in closet and double vanities.

## 305 Molly Dean Dr.

Duenweg, MO 64841

1650

SCHUBER

Materials, specifications, plans, designs, prices, premiums, options & sales programs may change without notice or obligation. All renderings, floor plans, and maps are artist's conception and may not depict actual buildings, fencing, walks, driveways, or landscaping.