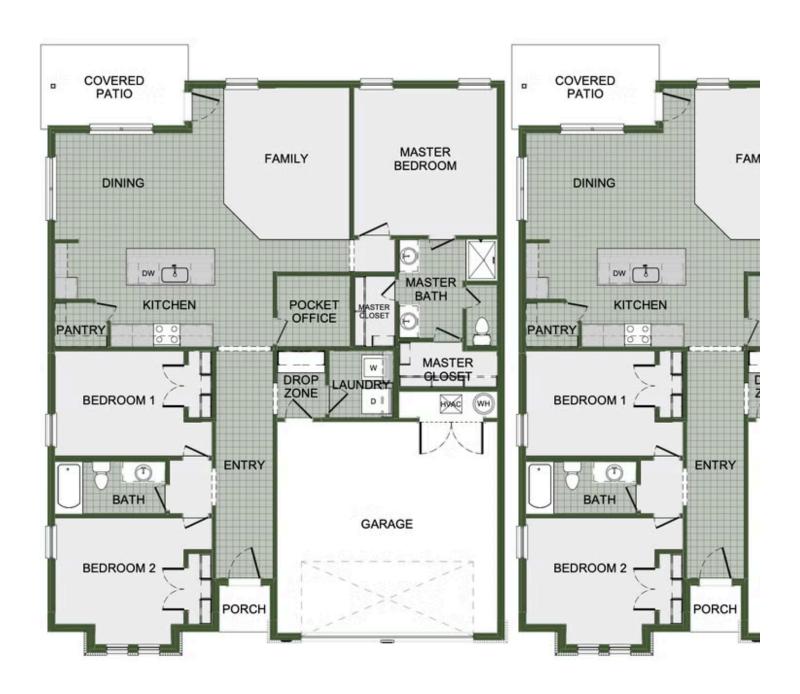

# STARTING AT $$249,000 = 3 = 2 = 2 = 1,726 \text{ FT}^2$

This 3 bed, 2 bath 1714 square foot floor plan is customizable to your needs. Take your pick from a flexible living space, coffee bar, or pocket office in this 1,700-square-foot home. The ability to choose from structural options to best suit your lifestyle makes this house a home! With an openconcept living space and covered patio, this house is perfect for entertaini...

## **POCKET OFFICE OPTION**