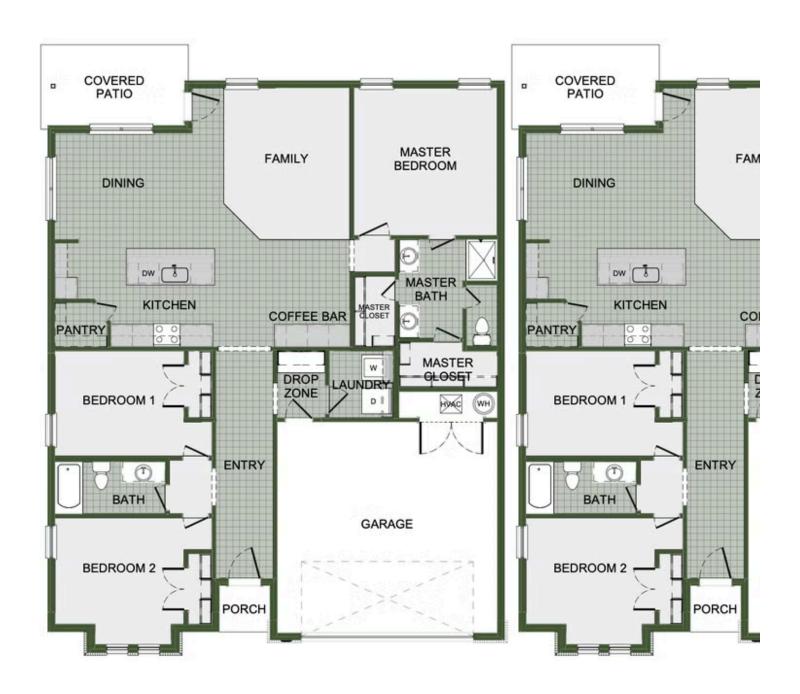

# STARTING AT $$249,000 = 3 = 2 = 2 = 1,726 \text{ FT}^2$

This 3 bed, 2 bath 1714 square foot floor plan is customizable to your needs. Take your pick from a flexible living space, coffee bar, or pocket office in this 1,700-square-foot home. The ability to choose from structural options to best suit your lifestyle makes this house a home! With an openconcept living space and covered patio, this house is perfect for entertaini...

## **COFFEE BAR OPTION**