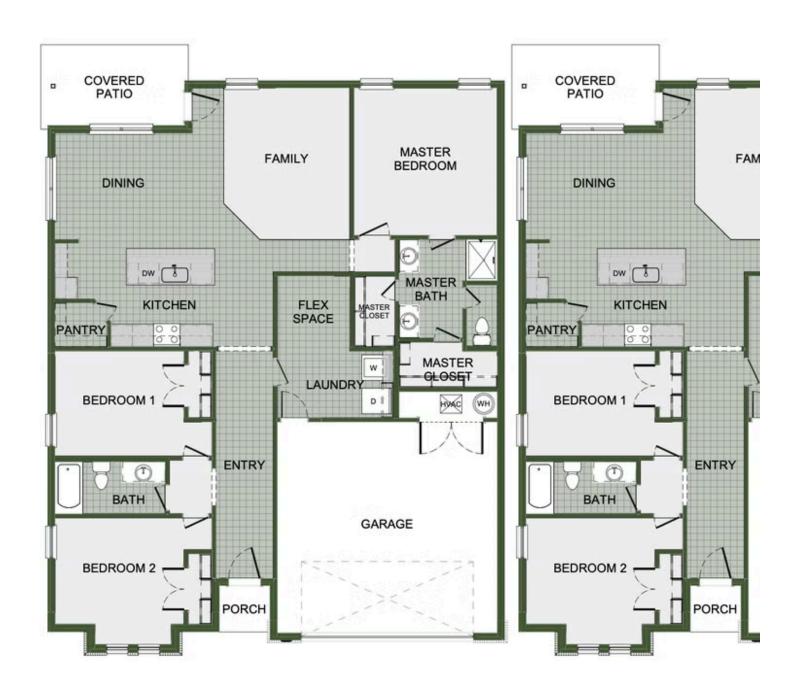

# STARTING AT $$249,000 = 3 = 2 = 2 = 1,726 \text{ FT}^2$

This 3 bed, 2 bath 1714 square foot floor plan is customizable to your needs. Take your pick from a flexible living space, coffee bar, or pocket office in this 1,700-square-foot home. The ability to choose from structural options to best suit your lifestyle makes this house a home! With an openconcept living space and covered patio, this house is perfect for entertaini...

## FLEX SPACE OPTION