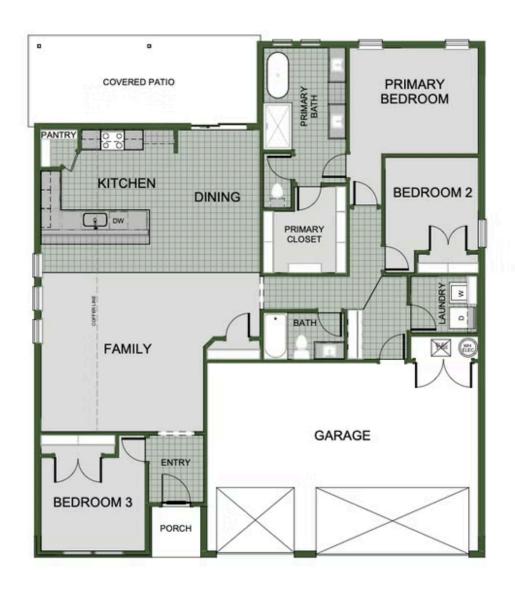

### PRICED AT $$290,701 = 3 = 2.0 = 3 = 1750 \text{ FT}^2$

1750 3 Car: This floor plan is a 3-4 bedroom, 2-bathroom 1750 square feet home featuring 10-foot ceilings in the entryway, kitchen, living area, and primary bedroom, plus dual vanities in the primary bathroom. The 1750 3-Car Series delivers the luxury of a larger floor plan with an included 3rd car garage. Enjoy the flexible floor plan with the choice of 3 or 4 bedroom...

## 320 Molly Dean Dr.

Duenweg, MO 64841

3 BEDROOM