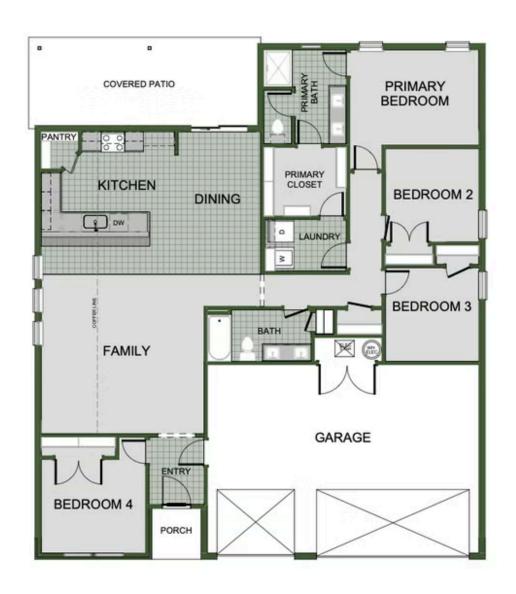

### PRICED AT $$290,701 = 3 = 2.0 = 3 = 1750 \text{ FT}^2$

1750 3 Car: This floor plan is a 3-4 bedroom, 2-bathroom 1750 square feet home featuring 10-foot ceilings in the entryway, kitchen, living area, and primary bedroom, plus dual vanities in the primary bathroom. The 1750 3-Car Series delivers the luxury of a larger floor plan with an included 3rd car garage. Enjoy the flexible floor plan with the choice of 3 or 4 bedroom...

## 320 Molly Dean Dr.

Duenweg, MO 64841

4 BEDROOM