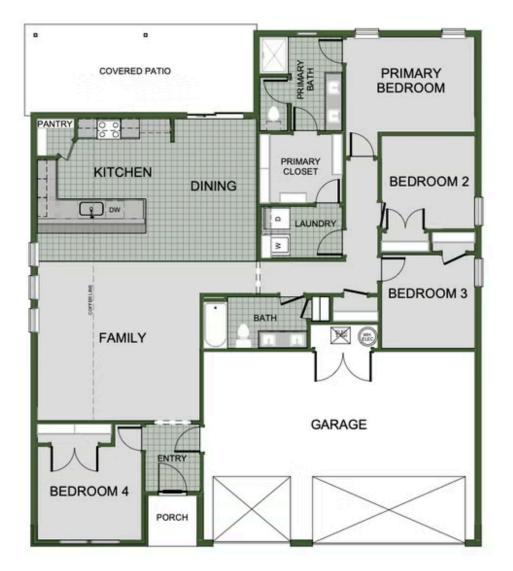

## PRICED AT \$296,752 ⊨ 4 ≞ 2.0 ⊟ 3 ≞ 1750 FT<sup>2</sup>

We're thrilled to introduce the stunning 1750-4 3-Car Series, a versatile and luxurious 3-4 bedroom, 2-bathroom home that perfectly blends elegance and functionality. Spanning 1750 square feet, this home features impressive 10-foot ceilings in the entryway, kitchen, living area, and primary bedroom, creating an airy and spacious ambiance throughout.

Step inside...

**AMENITIES** 

COMMUNITY POND

SOUTHWIND TRAIL 408 Sophia Jane Lane. Duenweg, MO 64841

## 4TH BEDROOM

Monday - Saturday: 10 am-6pm 417-952-0369 schubermitchell.com Materials, specifications, plans, designs, prices, premiums, options & sales programs may change without notice or obligation. All renderings, floor plans, and maps are artist's conception and may not depict actual buildings, fencing, walks, driveways, or landscaping.