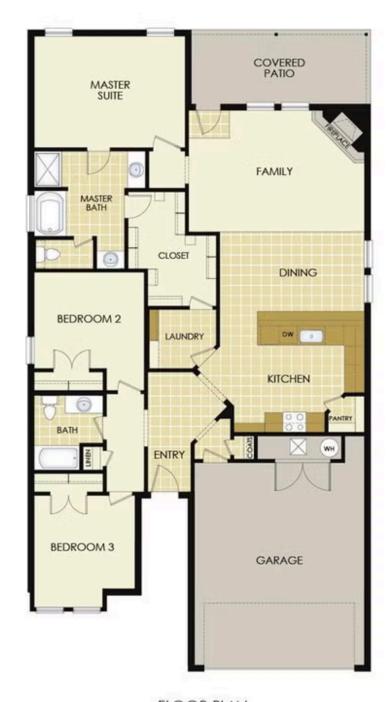

## PRICED AT $$288,011 = 3 = 2.0 = 2 = 1760 \text{ FT}^2$

This floor plan is a 3-bedroom, 2-bathroom 1760 square feet home featuring 10-foot ceilings in the entryway, kitchen, living area, and primary bedroom, plus dual vanities in the primary bathroom, the 1750 Series delivers the luxury of a larger floor plan. This plan series has an inviting entryway that provides privacy. Enjoy a large, covered back patio and a garden tub ...

## 315 Molly Dean Dr.

Duenweg, MO 64841

FLOOR PLAN

1750