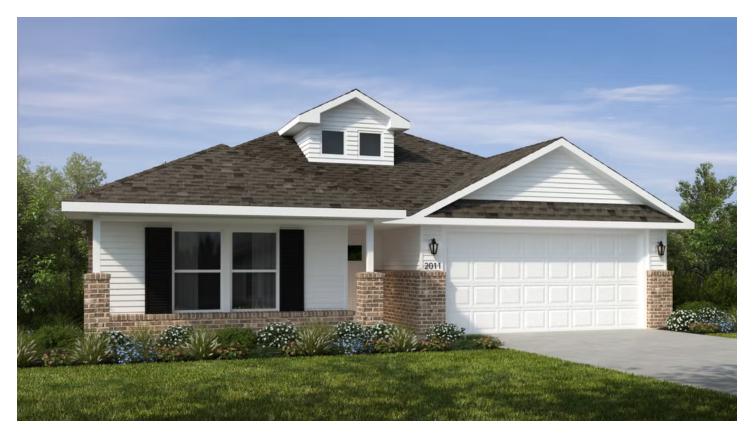

## SOUTHWIND TRAIL 200 Molly Dean Dr. Duenweg, MO 64841

## PRICED AT $$289,622 = 4 = 2.0 = 2 = 1950 \text{ FT}^2$

This 1950 square foot home features a spacious and open floor plan. The main living area includes a large living room that flows seamlessly into a modern kitchen and dining area, creating the perfect space for entertaining guests. The home includes four bedrooms and two full bathrooms. With its thoughtful design and practical amenities, this home is perfect for those se...