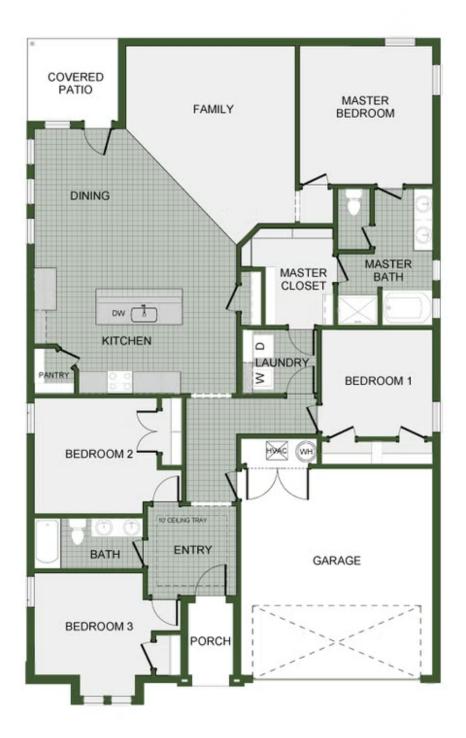

## PRICED AT $$289,622 = 4 = 2.0 = 2 = 1950 \text{ FT}^2$

This 1950 square foot home features a spacious and open floor plan. The main living area includes a large living room that flows seamlessly into a modern kitchen and dining area, creating the perfect space for entertaining guests. The home includes four bedrooms and two full bathrooms. With its thoughtful design and practical amenities, this home is perfect for those se...

## SOUTHWIND TRAIL 200 Molly Dean Dr. Duenweg, MO 64841

1950-4

Monday - Saturday: 10 am-6pm 417-952-0369 schubermitchell.com Materials, specifications, plans, designs, prices, premiums, options & sales programs may change without notice or obligation. All renderings, floor plans, and maps are artist's conception and may not depict actual buildings, fencing, walks, driveways, or landscaping.