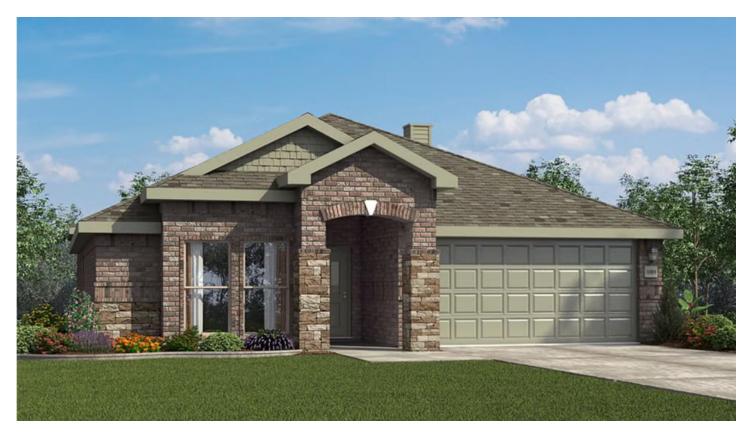

## 408 Sophia Jane Lane.

Duenweg, MO 64841

<u>□</u> 3 <u>□</u> 2.0 <u>□</u> 2 <u>□</u> 2050 FT<sup>2</sup>

The 2050 Series has much to offer a growing family. With double pantries, room for bar seating and a large, covered back patio, your family will feel right at home. This floor plan has three bedrooms, two bathrooms, and his and hers vanities in the master bathroom. It also offers direct access from the utility room to the master closet and 10-foot ceilings in the entry,...