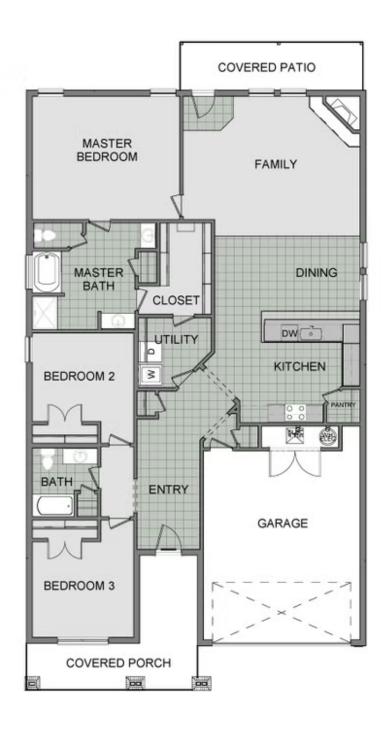

## 408 Sophia Jane Lane.

Duenweg, MO 64841

<u>□</u> 3 <u>□</u> 2.0 <u>□</u> 2 <u>□</u> 2050 FT<sup>2</sup>

The 2050 Series has much to offer a growing family. With double pantries, room for bar seating and a large, covered back patio, your family will feel right at home. This floor plan has three bedrooms, two bathrooms, and his and hers vanities in the master bathroom. It also offers direct access from the utility room to the master closet and 10-foot ceilings in the entry,...