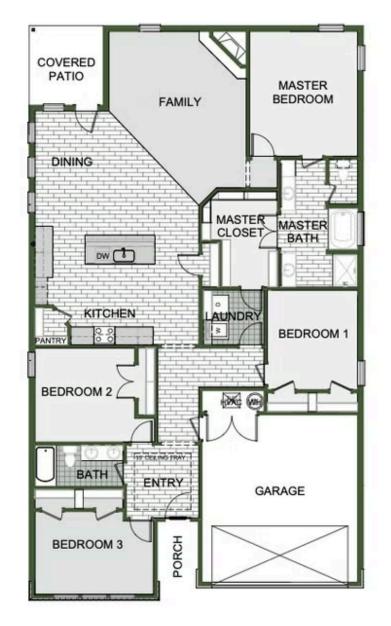

## STARTING AT $\$285,000 = 4 \stackrel{\text{\tiny C}}{=} 2 \stackrel{\text{\tiny C}}{=} 2$ $\$2,150 \text{ FT}^2$

This 2150 square foot home features 4 bedrooms and 2 bathrooms. The main living area includes a large living room that flows seamlessly into a modern kitchen and dining area, creating the perfect space for entertaining guests. With its thoughtful design and practical amenities, this home is perfect for those seeking a comfortable and functional living space.

## SOUTHWIND TRAIL 2150-4 Floor Plan

Monday - Saturday: 10 am-6pm 417-952-0369 schubermitchell.com Materials, specifications, plans, designs, prices, premiums, options & sales programs may change without notice or obligation. All renderings, floor plans, and maps are artist's conception and may not depict actual buildings, fencing, walks, driveways, or landscaping.