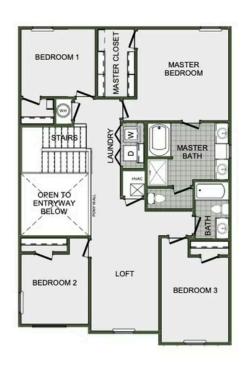

# 2360 Two Story

Floor Plan

### STARTING AT $\$328,000 = 4-5 = 2.5 = 2 = 2,360 \text{ FT}^2$

This floor plan boasts 2360 square feet, 4-5 bedrooms, 2.5 bathrooms. This is one of the most versatile floor plans yet! With an option for a loft or a fifth bedroom, a flex space perfect for that home gym or office you've been needing, and an open concept downstairs, this home will fit any family. Check out the sky-high ceilings in the entry, the drop zone coming in fr...

#### **AMENITIES**



COMMUNITY
POND



RURAL

DEVELOPMENT GREENSPACE
FINANCING







## 2360 Two Story

Floor Plan





2ND FLOOR - LOFT OPTION







## 2360 Two Story

Floor Plan





2ND FLOOR - 5 BED OPTION