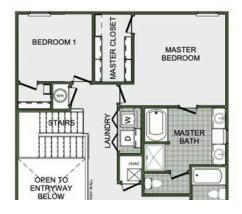

# 2360 Two Story

Floor Plan

### STARTING AT $\$328,000 = 4-5 = 2.5 = 2 = 2,360 \text{ FT}^2$

This floor plan boasts 2360 square feet, 4-5 bedrooms, 2.5 bathrooms. This is one of the most versatile floor plans yet! With an option for a loft or a fifth bedroom, a flex space perfect for that home gym or office you've been needing, and an open concept downstairs, this home will fit any family. Check out the sky-high ceilings in the entry, the drop zone coming in fr...