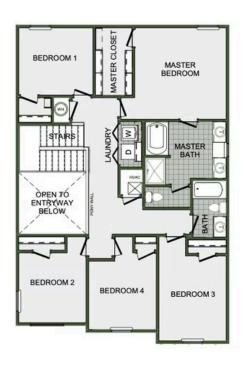

# 2360 Two Story

Floor Plan

### STARTING AT $\$328,000 = 4-5 = 2.5 = 2 = 2,360 \text{ FT}^2$

This floor plan boasts 2360 square feet, 4-5 bedrooms, 2.5 bathrooms. This is one of the most versatile floor plans yet! With an option for a loft or a fifth bedroom, a flex space perfect for that home gym or office you've been needing, and an open concept downstairs, this home will fit any family. Check out the sky-high ceilings in the entry, the drop zone coming in fr...

#### **AMENITIES**



COMMUNITY
POND



RURAL

DEVELOPMENT GREENSPACE
FINANCING







## 2360 Two Story

Floor Plan





2ND FLOOR - LOFT OPTION







## 2360 Two Story

Floor Plan





2ND FLOOR - 5 BED OPTION