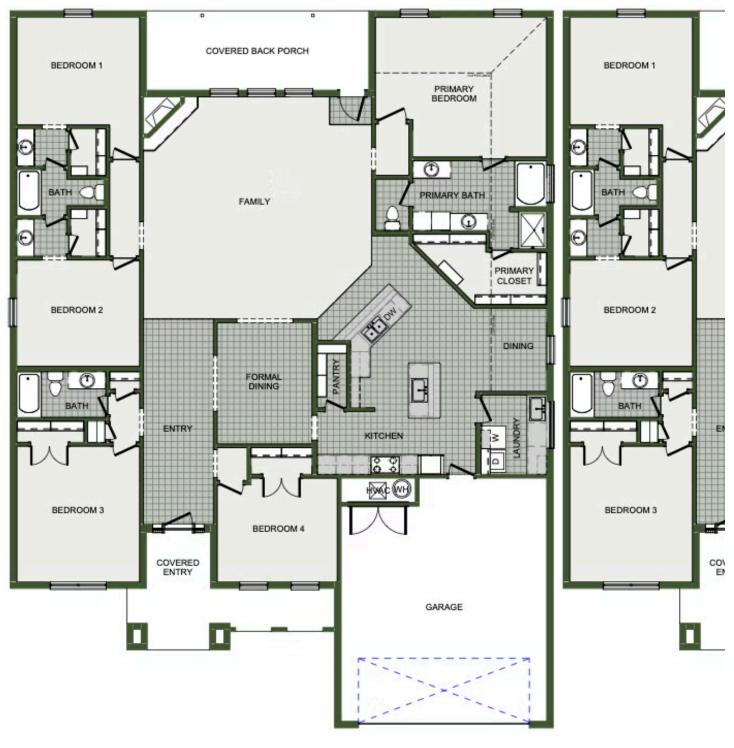

## STARTING AT $$398,000 = 5 = 3 = 2 = 3,093 \text{ FT}^2$

This 3,000 square feet, 5 bedroom, 3 bathroom home is professionally designed with an open living space, the 3000 Series provides the perfect setting for any family. Beautiful inside and out with a formal dining area, over-sized kitchen, second living space, and much more.

## SOUTHWIND TRAIL

Floor Plan

3000

Monday - Saturday: 10 am-6pm 417-952-0369 schubermitchell.com Materials, specifications, plans, designs, prices, premiums, options & sales programs may change without notice or obligation. All renderings, floor plans, and maps are artist's conception and may not depict actual buildings, fencing, walks, driveways, or landscaping.