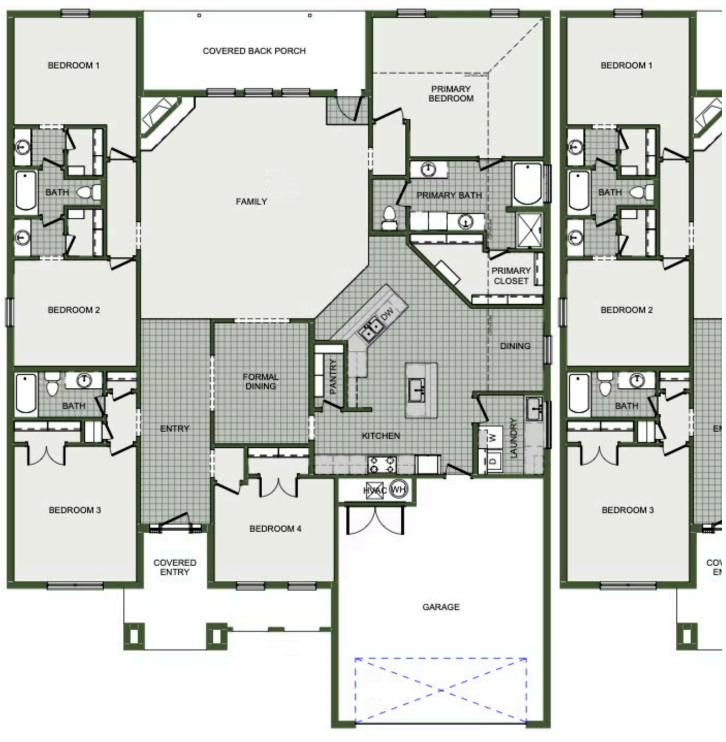

## BRIARWOOD 25399 Bradford Lane

Joplin, MO 64801

## priced at \$459,947 = 5 $\stackrel{\text{\tiny CD}}{=}$ 3.0 $\stackrel{\text{\tiny CD}}{=}$ 4 $\stackrel{\text{\tiny CD}}{=}$ 3093 FT<sup>2</sup>

With over 3,000 square feet of professionally designed open living space, the 3000 Series provides the perfect setting for any family. Beautiful inside and out, this series features 5 bedrooms, 3 bathrooms, 4 garage parking spaces, a formal dining area, over-sized kitchen, second living space, and much more.

## 25399 Bradford Lane

Joplin, MO 64801

3000

Monday - Saturday: 10 am-6pm 417-952-0369 schubermitchell.com Materials, specifications, plans, designs, prices, premiums, options & sales programs may change without notice or obligation. All renderings, floor plans, and maps are artist's conception and may not depict actual buildings, fencing, walks, driveways, or landscaping.