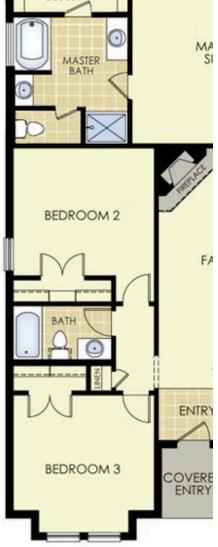

## **PRICED AT** $$299,974 = 3 = 2.0 = 2 = 1650 \text{ FT}^2$

This plan features a timeless luxury exterior. Upon entry, this open concept floor plan features 10foot ceilings in the living area and kitchen which create a spacious atmosphere. In addition, enjoy abundant natural light in the dining area and the privacy and comfort of a large primary suite, complete with grand walk-in closet and double vanities.

MASTER

BATH

**BEDROOM 2** 

BATH

**BEDROOM 3** 

MASTER

SUITE

FAMILY

ENTRY

COVERED

ENTRY