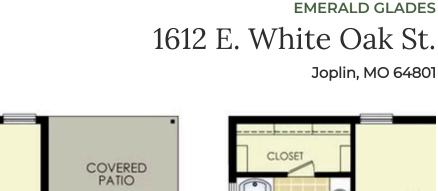

## EMERALD GLADES 1612 E. White Oak St. Joplin, MO 64801

## **PRICED AT** $$299,974 = 3 = 2.0 = 2 = 1650 \text{ FT}^2$

This plan features a timeless luxury exterior. Upon entry, this open concept floor plan features 10foot ceilings in the living area and kitchen which create a spacious atmosphere. In addition, enjoy abundant natural light in the dining area and the privacy and comfort of a large primary suite, complete with grand walk-in closet and double vanities.

DINING

KITCHEN

LAUNDRY

ANTR

WH

GARAGE

X

CLOSET