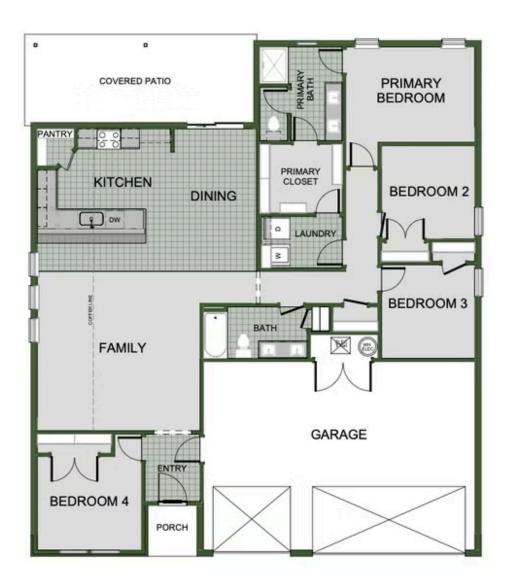

emerald glades 1750-4 3-Car

Floor Plan

## STARTING AT $\$298,000 = 4 \stackrel{e}{=} 2 \stackrel{r}{=} 3 \stackrel{f}{=} 1,750 \text{ FT}^2$

1750 3 Car : This floor plan is a 3-4 bedroom, 2-bathroom 1750 square feet home featuring 10-foot ceilings in the entryway, kitchen, living area, and primary bedroom, plus dual vanities in the primary bathroom. The 1750 3-Car Series delivers the luxury of a larger floor plan with an included 3rd car garage. Enjoy the flexible floor plan with the choice of 3 or 4 bedroom...

## 4TH BEDROOM

Monday - Saturday: 10 am-6pm 417-952-0369 schubermitchell.com Materials, specifications, plans, designs, prices, premiums, options & sales programs may change without notice or obligation. All renderings, floor plans, and maps are artist's conception and may not depict actual buildings, fencing, walks, driveways, or landscaping.