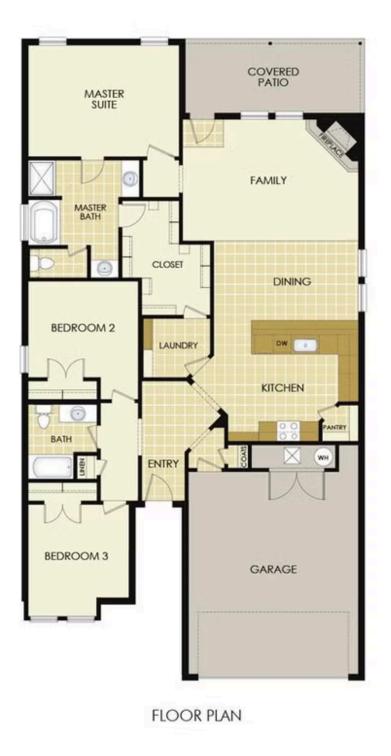

## priced at \$304,935 = 3 $\stackrel{\text{\tiny CD}}{=}$ 2.0 $\stackrel{\text{\tiny CD}}{=}$ 2 $\stackrel{\text{\tiny DD}}{=}$ 1760 ft<sup>2</sup>

Featuring 10-foot ceilings in the entryway, kitchen, living area and primary bedroom, plus double vanities in the primary bathroom, the 1750KP Series delivers the luxury of a larger floor plan. This plan series has three bedrooms, two bathrooms, and an inviting entry way that provides privacy. Enjoy a large, covered back patio and a garden tub in the primary bathroom.

## EMERALD GLADES 1511 E. White Oak St.

Joplin, MO 64801

1750

Monday - Saturday: 10 am-6pm 417-952-0369 schubermitchell.com Materials, specifications, plans, designs, prices, premiums, options & sales programs may change without notice or obligation. All renderings, floor plans, and maps are artist's conception and may not depict actual buildings, fencing, walks, driveways, or landscaping.