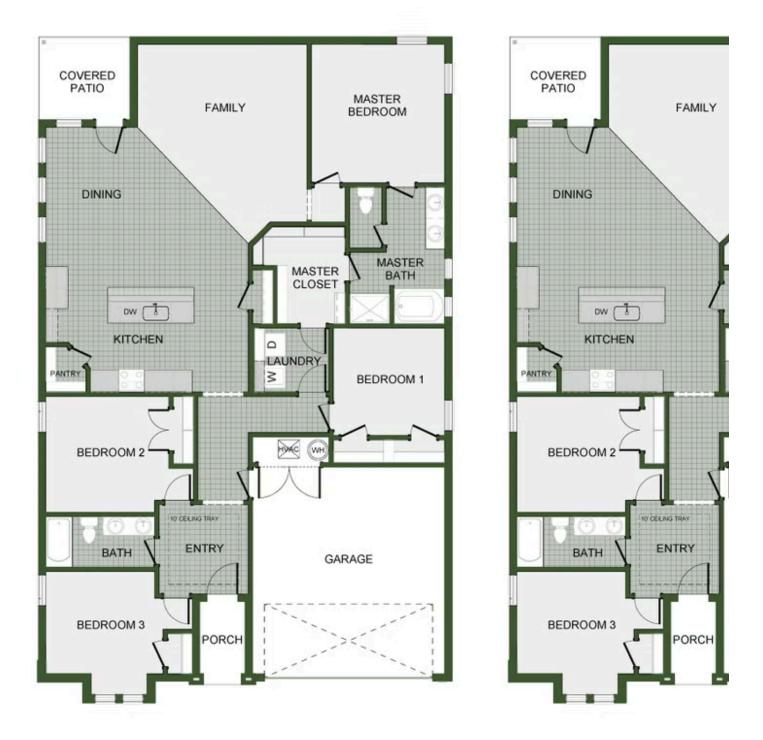

## PRICED AT $$328,772 = 4 = 2.0 = 2 = 1950 \text{ FT}^2$

This 1950 square foot home features a spacious and open floor plan. The main living area includes a large living room that flows seamlessly into a modern kitchen and dining area, creating the perfect space for entertaining guests. The home includes four bedrooms and two full bathrooms. With its thoughtful design and practical amenities, this home is perfect for those se...

## EMERALD GLADES 1607 E. White Oak St.

Joplin, MO 64801