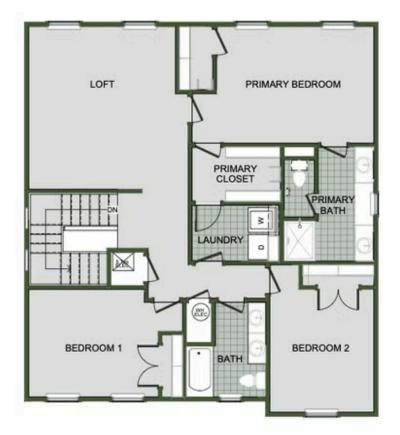

### LOFT OPTION

Monday - Saturday: 10 am-6pm 417-952-0369 schubermitchell.com Materials, specifications, plans, designs, prices, premiums, options & sales programs may change without notice or obligation. All renderings, floor plans, and maps are artist's conception and may not depict actual buildings, fencing, walks, driveways, or landscaping.

# STARTING AT 324,000 = 3-4 = 2.5-3 = 2 $2,000 \text{ FT}^2$

Introducing our 2000 Two Story this 3 - 4 bedroom, 2.5 to 3.5 bathroom with 1979 square foot home is the epitome of versatility for your family's needs! This floor plan offers an open-concept layout on the ground floor, with options for an upstairs loft, a fourth bedroom, or even a bedroom en-suite. Discover a home that adapts to your lifestyle with the 2000 Two Story –...