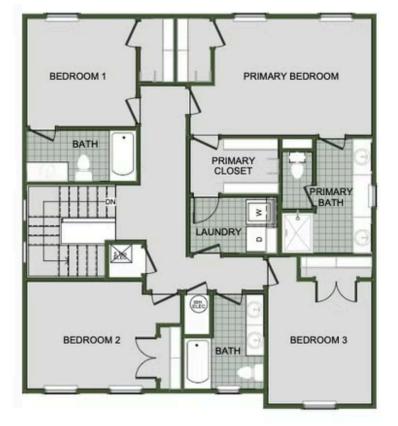

### **4 BEDROOM EN-SUITE OPTION**

Monday - Saturday: 10 am-6pm 417-952-0369 schubermitchell.com

Materials, specifications, plans, designs, prices, premiums, options & sales programs may change without notice or obligation. All renderings, floor plans, and maps are artist's conception and may not depict actual buildings, fencing, walks, driveways, or landscaping.

# STARTING AT 324,000 = 3-4 = 2.5-3 = 2 $2,000 \text{ FT}^2$

Introducing our 2000 Two Story this 3 - 4 bedroom, 2.5 to 3.5 bathroom with 1979 square foot home is the epitome of versatility for your family's needs! This floor plan offers an open-concept layout on the ground floor, with options for an upstairs loft, a fourth bedroom, or even a bedroom en-suite. Discover a home that adapts to your lifestyle with the 2000 Two Story –...