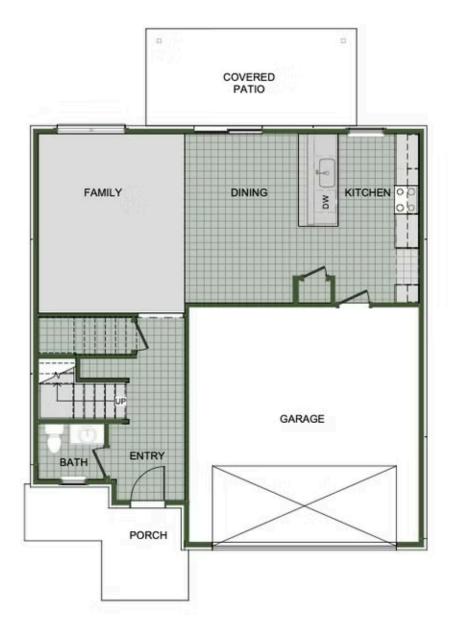

FIRST FLOOR

Monday - Saturday: 10 am-6pm 417-952-0369 schubermitchell.com Materials, specifications, plans, designs, prices, premiums, options & sales programs may change without notice or obligation. All renderings, floor plans, and maps are artist's conception and may not depict actual buildings, fencing, walks, driveways, or landscaping.

# STARTING AT 324,000 = 3-4 = 2.5-3 = 2 $2,000 \text{ FT}^2$

Introducing our 2000 Two Story this 3 - 4 bedroom, 2.5 to 3.5 bathroom with 1979 square foot home is the epitome of versatility for your family's needs! This floor plan offers an open-concept layout on the ground floor, with options for an upstairs loft, a fourth bedroom, or even a bedroom en-suite. Discover a home that adapts to your lifestyle with the 2000 Two Story –...