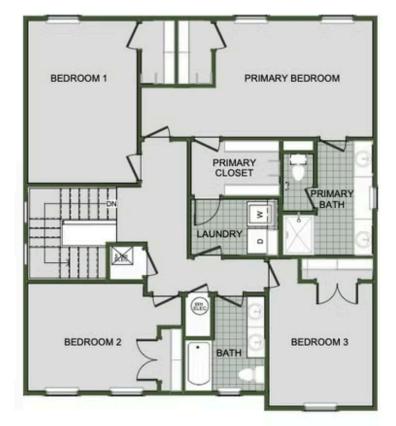

#### **4 BEDROOM OPTION**

Monday - Saturday: 10 am-6pm 417-952-0369 schubermitchell.com Materials, specifications, plans, designs, prices, premiums, options & sales programs may change without notice or obligation. All renderings, floor plans, and maps are artist's conception and may not depict actual buildings, fencing, walks, driveways, or landscaping.

# STARTING AT 324,000 = 3-4 = 2.5-3 = 2 $2,000 \text{ FT}^2$

Introducing our 2000 Two Story this 3 - 4 bedroom, 2.5 to 3.5 bathroom with 1979 square foot home is the epitome of versatility for your family's needs! This floor plan offers an open-concept layout on the ground floor, with options for an upstairs loft, a fourth bedroom, or even a bedroom en-suite. Discover a home that adapts to your lifestyle with the 2000 Two Story –...