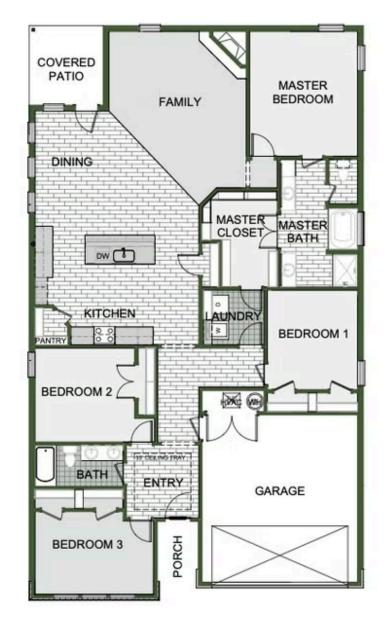

## STARTING AT $$314,000 = 4 = 2 = 2,150 \text{ FT}^2$

This 2150 square foot home features 4 bedrooms and 2 bathrooms. The main living area includes a large living room that flows seamlessly into a modern kitchen and dining area, creating the perfect space for entertaining guests. With its thoughtful design and practical amenities, this home is perfect for those seeking a comfortable and functional living space.

## EMERALD GLADES 2150-4 Floor Plan

Monday - Saturday: 10 am-6pm 417-952-0369 schubermitchell.com Materials, specifications, plans, designs, prices, premiums, options & sales programs may change without notice or obligation. All renderings, floor plans, and maps are artist's conception and may not depict actual buildings, fencing, walks, driveways, or landscaping.