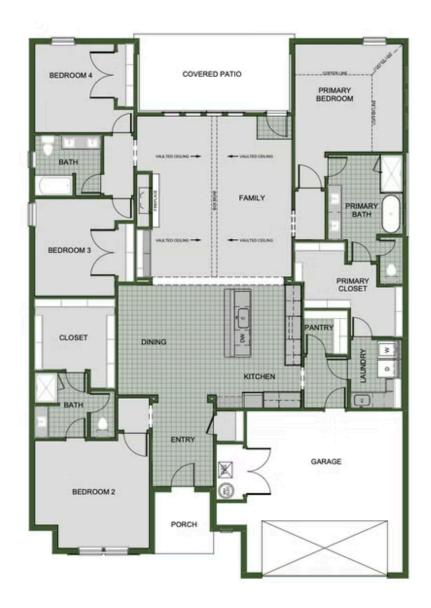

# 1713 E. White Oak St.

**Joplin, MO 64801** 

PRICED AT  $\$434,261 = 5 = 3.0 = 2 = 2572 \text{ FT}^2$ 

The 2575 floorplan features a 4 to 5 bedroom, 3-bathroom with over 2,500 square feet of living space. This premium floorplan is designed to elevate your living experience with its exceptional features and thoughtful design. Step into a home with impressive 15' high vaulted ceilings, complemented by a stylish stained box beam, and 8' tall front and back doors that enhanc...

## 1713 E. White Oak St.

**Joplin, MO 64801** 