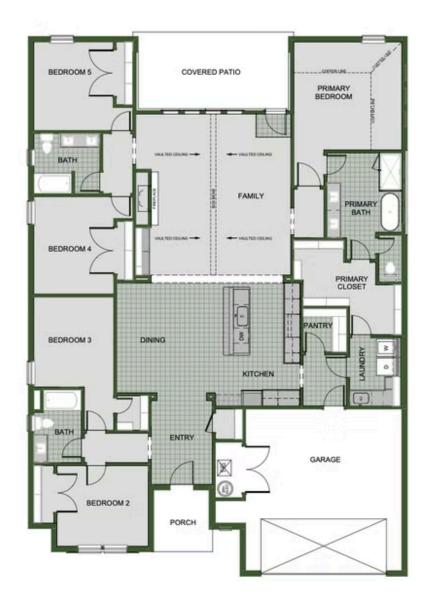

#### EMERALD GLADES

# 1713 E. White Oak St.

**Joplin, MO 64801** 

PRICED AT  $\$434,261 = 5 = 3.0 = 2 = 2572 \text{ FT}^2$ 

The 2575 floorplan features a 4 to 5 bedroom, 3-bathroom with over 2,500 square feet of living space. This premium floorplan is designed to elevate your living experience with its exceptional features and thoughtful design. Step into a home with impressive 15' high vaulted ceilings, complemented by a stylish stained box beam, and 8' tall front and back doors that enhanc...





## 1713 E. White Oak St.

**Joplin, MO 64801** 





#### 2ND MASTER SUITE





## 1713 E. White Oak St.

**Joplin, MO 64801** 





**5TH BEDROOM**