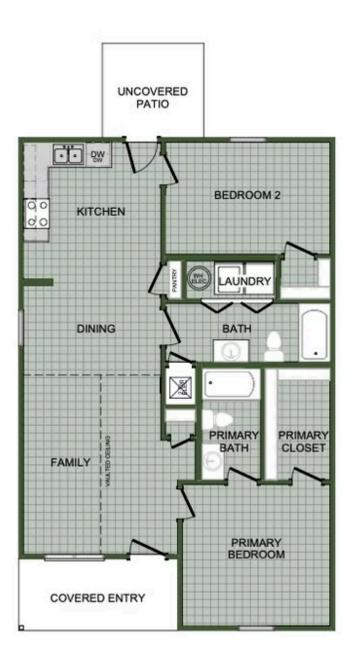

## PRICED AT \$178,263 = 2 = 2.0 = 1060 FT<sup>2</sup>

The 1050 Cottage offers a beautiful wide-open kitchen and living space. Gather around the spacious kitchen with friends and family. Enjoy the privacy of a secluded master suite and a sizable walk-in closet. This plan is the definition of affordable luxury, with a modern design that suits a busy and active lifestyle.