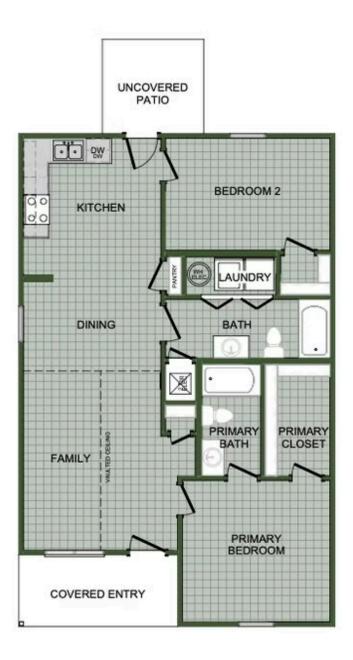

## PRICED AT \$178,263 = 2 = 2.0 = 1060 FT<sup>2</sup>

The 1050 Cottage offers a beautiful wide-open kitchen and living space. Gather around the spacious kitchen with friends and family. Enjoy the privacy of a secluded master suite and a sizable walk-in closet. This plan is the definition of affordable luxury, with a modern design that suits a busy and active lifestyle.