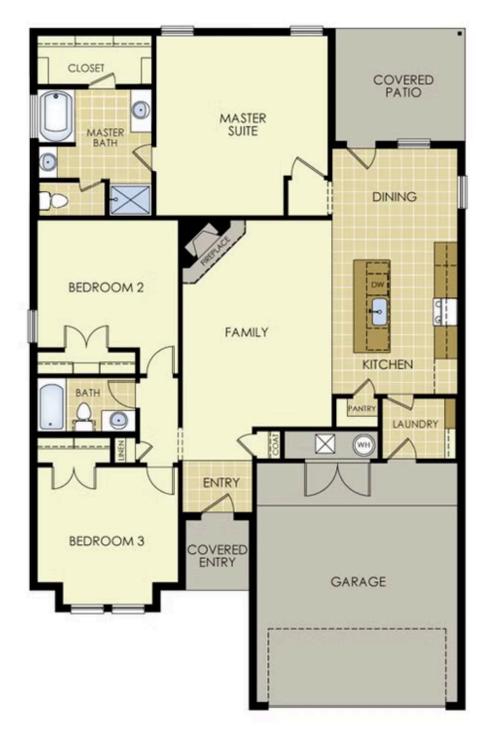

## PRICED AT $$325,548 = 3 = 2.0 = 2 = 1650 \text{ FT}^2$

This 3 bed, 2 bath 1650 square foot floor plan features a timeless luxury exterior. Upon entry, this open concept floor plan features 10-foot ceilings in the living area and kitchen which create a spacious atmosphere. In addition, enjoy abundant natural light in the dining area and the privacy and comfort of a large primary suite, complete with grand walk-in closet and ...

## RIVERTON PARK 703 N. Baywood Dr.

Nixa, MO 65714

1650

SCHUBER MITCHELL

- HOMES

Materials, specifications, plans, designs, prices, premiums, options & sales programs may change without notice or obligation. All renderings, floor plans, and maps are artist's conception and may not depict actual buildings, fencing, walks, driveways, or landscaping.