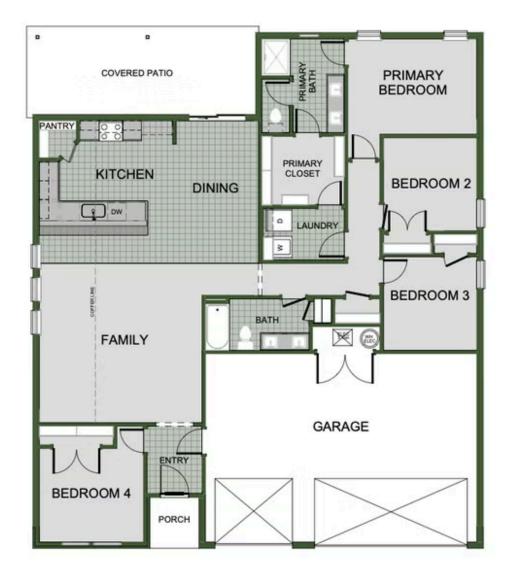

## priced at \$345,011 = 4 $\stackrel{\text{\tiny CD}}{=}$ 2.0 $\stackrel{\text{\tiny CD}}{=}$ 3 $\stackrel{\text{\tiny CD}}{=}$ 1750 ft<sup>2</sup>

1750 3 Car : This floor plan is a 3-4 bedroom, 2-bathroom 1750 square feet home featuring 10-foot ceilings in the entryway, kitchen, living area, and primary bedroom, plus dual vanities in the primary bathroom. The 1750 3-Car Series delivers the luxury of a larger floor plan with an included 3rd car garage. Enjoy the flexible floor plan with the choice of 3 or 4 bedroom...