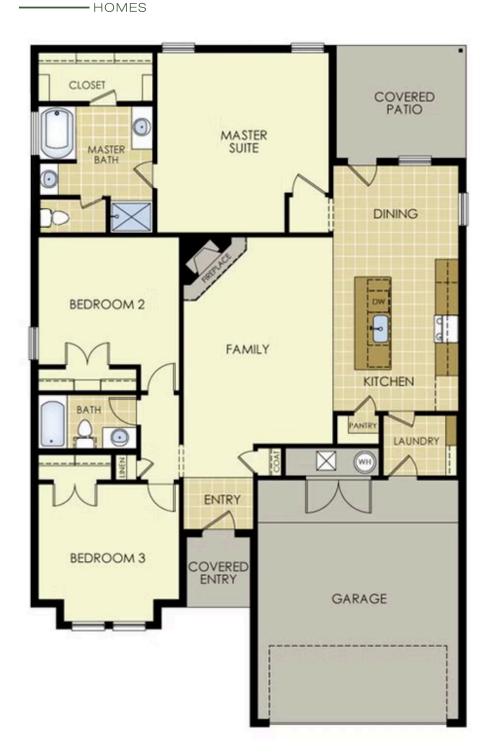

## PRICED AT $$280,616 = 3 = 2.0 = 2 = 1650 \text{ FT}^2$

This plan features a timeless luxury exterior. Upon entry, this open concept floor plan features 10foot ceilings in the living area and kitchen which create a spacious atmosphere. In addition, enjoy abundant natural light in the dining area and the privacy and comfort of a large primary suite, complete with grand walk-in closet and double vanities.

## AMENITIES

SIDEWALKS

DEVELOPMENT GREENSPACE FINANCING

GREYSTONE

337 East Greystone Square

Webb City, MO 64870

1650

SCHUBER MITCHELL