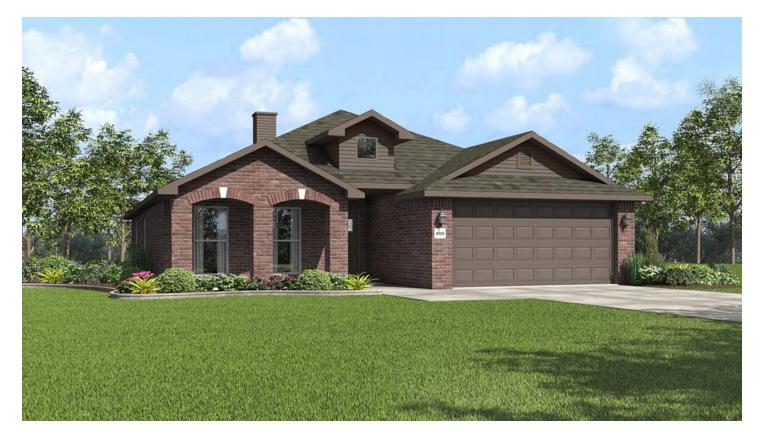

GREYSTONE

## 339 East Greystone Square Webb City, MO 64870

## PRICED AT $$264,802 = 3 = 2.0 = 2 = 1650 \text{ FT}^2$

This plan features a timeless luxury exterior. Upon entry, this open concept floor plan features 10foot ceilings in the living area and kitchen which create a spacious atmosphere. In addition, enjoy abundant natural light in the dining area and the privacy and comfort of a large primary suite, complete with grand walk-in closet and double vanities.