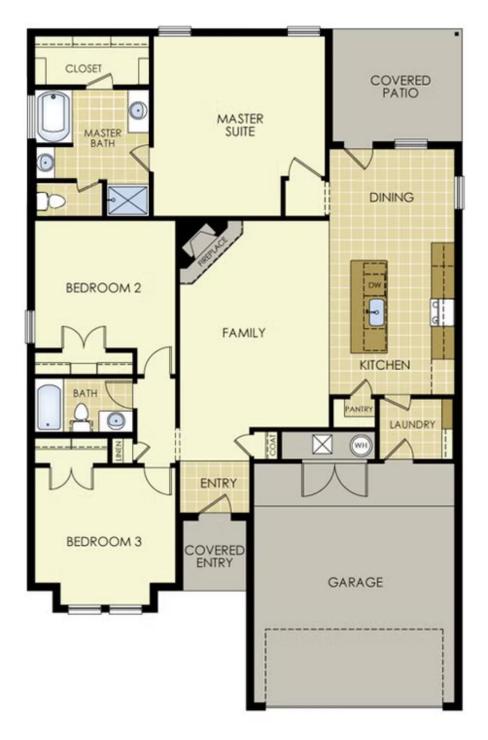

## PRICED AT $$264,802 = 3 = 2.0 = 2 = 1650 \text{ FT}^2$

This plan features a timeless luxury exterior. Upon entry, this open concept floor plan features 10foot ceilings in the living area and kitchen which create a spacious atmosphere. In addition, enjoy abundant natural light in the dining area and the privacy and comfort of a large primary suite, complete with grand walk-in closet and double vanities.

GREYSTONE

339 East Greystone Square Webb City, MO 64870

1650

Monday - Saturday: 10 am-6pm 417-952-0369 schubermitchell.com Materials, specifications, plans, designs, prices, premiums, options & sales programs may change without notice or obligation. All renderings, floor plans, and maps are artist's conception and may not depict actual buildings, fencing, walks, driveways, or landscaping.