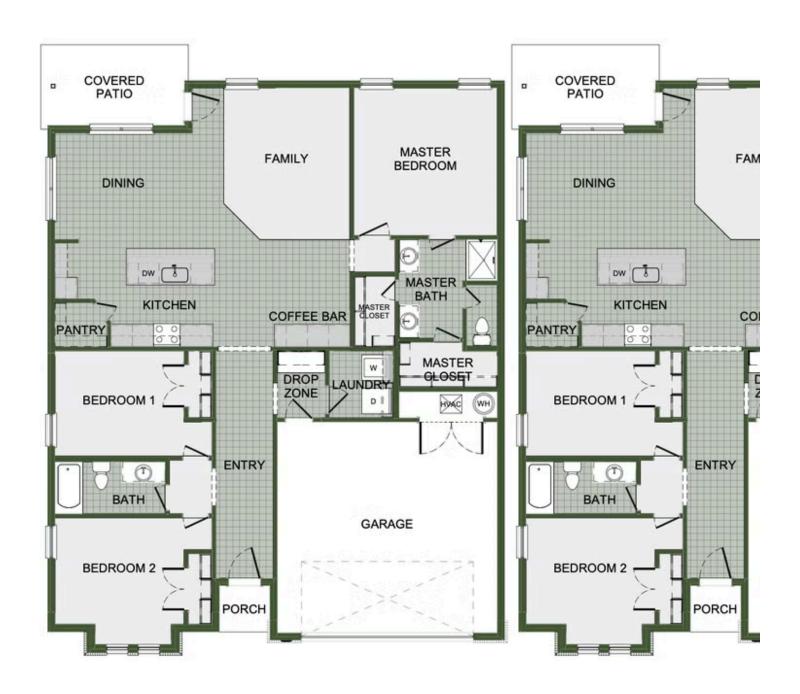

## PRICED AT $\$304,112 \implies 3 \stackrel{\text{l}}{=} 2.0 \stackrel{\text{d}}{=} 2 \stackrel{\text{l}}{=} 1726 \text{ FT}^2$

Take your pick from a flexible living space, coffee bar or pocket office in this 1,700 square foot home. The ability to choose from structural options to best suit your lifestyle makes this house a home! With 3 bedrooms and 2 bathrooms; an open concept living space and covered patio, this house is perfect for entertaining. Complete with a large primary suite with double...

## 330 East Greystone Square

Webb City, MO 64870

**COFFEE BAR OPTION** 