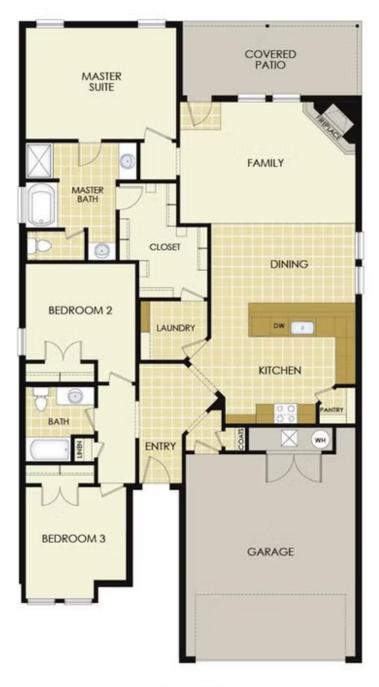

GREYSTONE

335 East Greystone Square Webb City, MO 64870

FLOOR PLAN

1750

Materials, specifications, plans, designs, prices, premiums, options & sales programs may change without notice or obligation. All renderings, floor plans, and maps are artist's conception and may not depict actual buildings, fencing, walks, driveways, or landscaping.