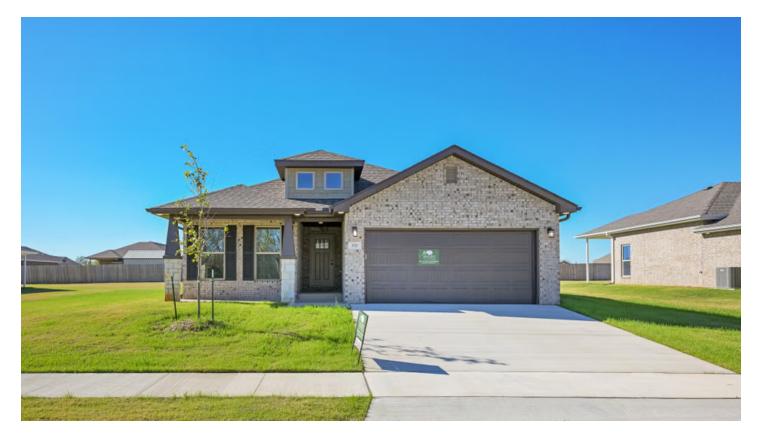

## 335 East Greystone Square Webb City, MO 64870

## PRICED AT $$308,622 = 3 \stackrel{\circ}{=} 2.0 \stackrel{\circ}{=} 2 \stackrel{\circ}{=} 1760 \text{ FT}^2$

Featuring 10-foot ceilings in the entryway, kitchen, living area and primary bedroom, plus double vanities in the primary bathroom, the 1750KP Series delivers the luxury of a larger floor plan. This plan series has three bedrooms, two bathrooms, and an inviting entry way that provides privacy. Enjoy a large, covered back patio and a garden tub in the primary bathroom.