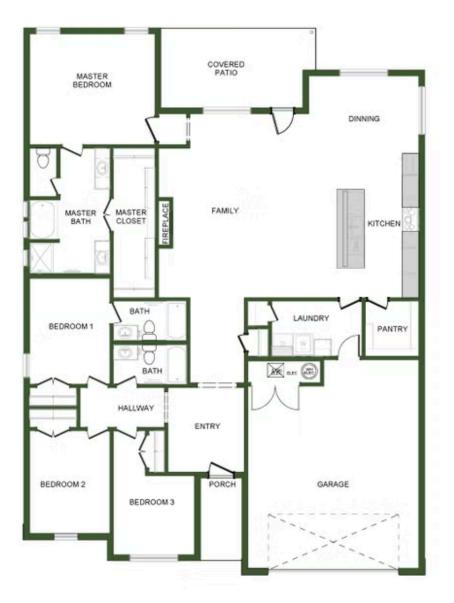

## priced at $\$349,941 = 4 \stackrel{\text{\tiny les}}{=} 3.0 \stackrel{\text{\tiny les}}{=} 2410 \text{ FT}^2$

The 2410 Series offers a large family, dining, and kitchen area with a bar-style counter that is ideal for hosting guests. An open design layout creates a welcoming space for family time. The large primary suite offers a spacious walk-in closet, double bathroom vanities, and separate tub and shower.