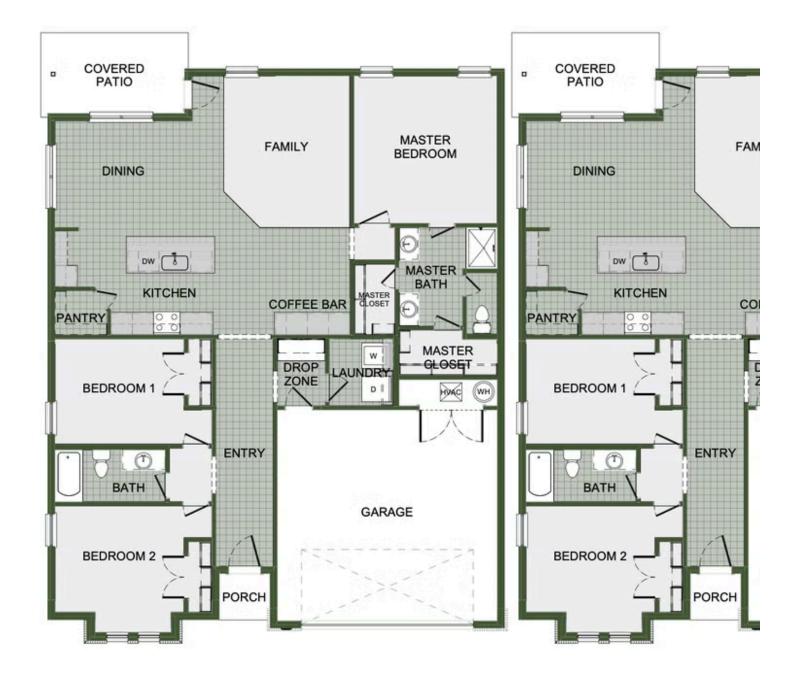

## priced at \$304,112 = 3 $\stackrel{\text{\tiny CD}}{=} 2.0 \stackrel{\text{\tiny CD}}{=} 2$ $\stackrel{\text{\tiny CD}}{=} 1726 \text{ FT}^2$

Take your pick from a flexible living space, coffee bar or pocket office in this 1,700 square foot home. The ability to choose from structural options to best suit your lifestyle makes this house a home! With 3 bedrooms and 2 bathrooms; an open concept living space and covered patio, this house is perfect for entertaining. Complete with a large primary suite with double...

## COFFEE BAR OPTION

Monday - Saturday: 10 am-6pm 417-952-0369 schubermitchell.com Materials, specifications, plans, designs, prices, premiums, options & sales programs may change without notice or obligation. All renderings, floor plans, and maps are artist's conception and may not depict actual buildings, fencing, walks, driveways, or landscaping.