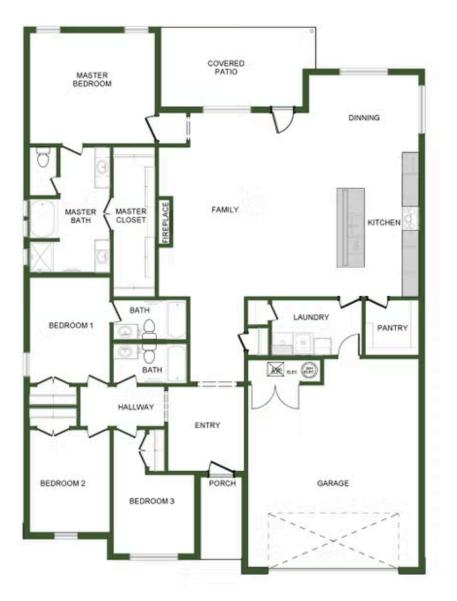

## priced at $349,941 = 4 = 3.0 = 2 = 2410 \text{ FT}^2$

The 2410 Series offers a large family, dining, and kitchen area with a bar-style counter that is ideal for hosting guests. An open design layout creates a welcoming space for family time. The large primary suite offers a spacious walk-in closet, double bathroom vanities, and separate tub and shower.