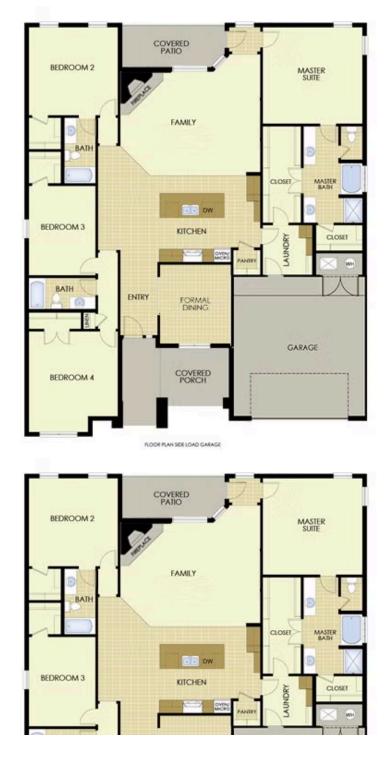

## priced at \$429,990 = 4 $\stackrel{\text{\tiny CD}}{=}$ 3.0 = 2 $\stackrel{\text{\tiny CD}}{=}$ 2578 ft<sup>2</sup>

This plan features a 4-bedroom, 3-bathroom with over 2,500 square feet of living space, a formal dining room, and a spacious family area for plenty of room to play and dine. The primary suite includes two bathroom vanities, walk-in closets, and a separate tub and shower. Also, enjoy the open layout living area and a large single-level island in the kitchen.